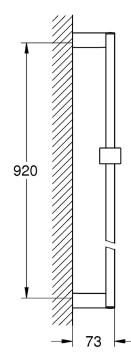

GROHE StarLight®
- Adjustable angle of hand shower
- Adjustable height





### **PRODUCT FEATURES:**

GROHE StarLight®

### **CERTIFICATIONS:**

#### **AVAILABLE FINISHES:**



NOTE: Install this product according to the installation guide. ADA, CSA compliant when installed to the specific requirements of these regulations.

We reserve the right to make revisions without notice to product specifications. 04-05-2023

US Tel: 1.630.582.7711 Fax: 1.630.582.7722 For the most current Specification Sheet, go to www.grohe.us. Canada Tel: 1.888.644.7643 Fax: 1.905.366.2071 For the most current Specification Sheet, go to www.grohe.ca.



# 27 841 **EUPHORIA<sup>®</sup> CUBE+** 36" SHOWER SLIDE BAR

Pure Freude an Wasser



## **TECHNICAL DATA:**

Product Height 36-1/4 in

Product Length 2-7/8 in