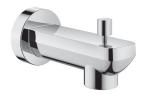

### **DIVERTER TUB SPOUT**

#### STANDARD SPECIFICATION:

- GROHE StarLight®
- 4 7/16" Spout reach
- Wall mount
- Slip fit
- Pull diverter activation