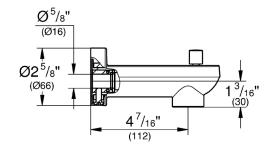

### **TECHNICAL DATA:**

Product Height 2-5/8 in

Product Width 2-5/8 in

Fitting Spout Reach 4-7/16 in