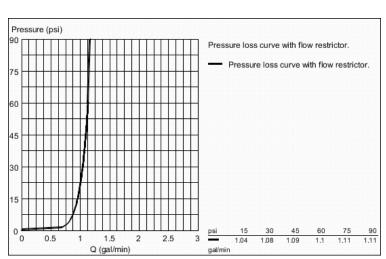

## Standard Specification:

- Non-swivel high spout with flow control
- 1/2" (13mm) ceramic cartridge (90° turn)
- 1 1/4" pop-up waste set
- Union nut with 7/16" drilling
- Less handles order Geneva Cross Handles (18 733) or Geneva Lever Handles (18 734) (sold separately)
- GROHE StarLight chrome finish
- Max flow rate: 1.2 gpm (4.56 L/min)