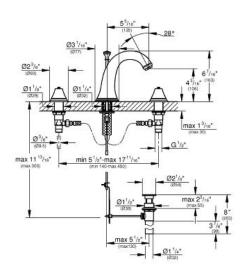

## Product Description: GENEVA

8" Widespread Two-Handle Bathroom Faucet

## Standard Specification:

- Non-swivel high spout with flow control
- 1/2" (13mm) ceramic cartridge (90° turn)
- 1 1/4" pop-up waste set
- Union nut with 7/16" drilling
- Less handles order Geneva Cross Handles (18 733) or Geneva Lever Handles (18 734) (sold separately)
- GROHE StarLight chrome finish
- Max flow rate: 1.2 gpm (4.56 L/min)