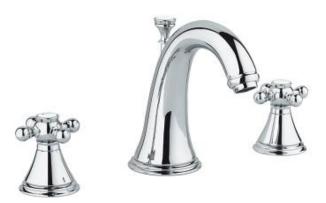

## Product Description: GENEVA

8" Widespread Two-Handle Bathroom Faucet

## Standard Specification:

- Non-swivel high spout with flow control
- 1/2" (13mm) ceramic cartridge (90° turn)
- 1 1/4" pop-up waste set
- Union nut with 7/16" drilling
- Less handles order Geneva Cross Handles (18 733) or Geneva Lever Handles (18 734) (sold separately)
- GROHE StarLight chrome finish
- Max flow rate: 1.2 gpm (4.56 L/min)