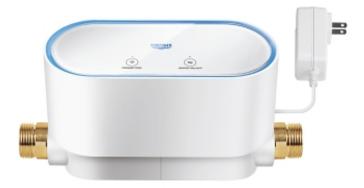

## GROHE SENSE GUARD Smart Water Controller MODEL # 22503LN0

## Product Description: GROHE SENSE GUARD Smart Water Controller

## Standard Specification:

- For wireless LAN, mains powered, 110 V, US plug type A
- For one family houses
- Detects pipe breaks, micro leaks, frost and unusual water flow
- Automatic, manual or remote shut off function to limit water damage
- Senses flow rate and water pressure
- Valve normally open without electricity the solenoid valve opens
- Customize settings via GROHE Ondus App for iOS and Android
- Status indication via LED light, buzzer and app
- Residential use recommended
- For horizontal or vertical installation right after the water meter
- Including:
- 1 x water controller with 1" (25mm) connection
- Mounting nuts 3/4" (19mm)
- Extendable power cable 27 1/2" (0.7m) length, plug type A
- CE approved
- Noise classification 1 in accordance with DIN4109 incl. certificate