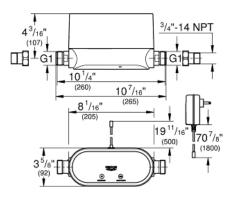

## Standard Specification:

- For wireless LAN, mains powered, 110 V, US plug type A
- For one family houses
- Detects pipe breaks, micro leaks, frost and unusual water flow
- Automatic, manual or remote shut off function to limit water damage
- Senses flow rate and water pressure
- Valve normally open without electricity the solenoid valve opens
- Customize settings via GROHE Ondus App for iOS and Android
- Status indication via LED light, buzzer and app
- Residential use recommended
- For horizontal or vertical installation right after the water meter
- Including:
- 1 x water controller with 1" (25mm) connection
- Mounting nuts 3/4" (19mm)
- Extendable power cable 27 1/2" (0.7m) length, plug type A
- CE approved
- Noise classification 1 in accordance with DIN4109 incl. certificate