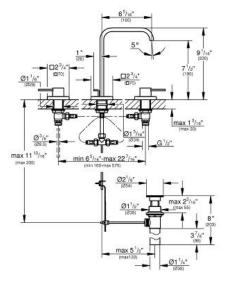

## Standard Specification:

- With lever handles
- Metal escutcheon
- 1/2" (13mm) ceramic cartridge (90° turn)
- GROHE StarLight chrome finish
- Spout with flow control
- Pressure resistant flexible connection hoses (between spout and side valves)
- 1 1/4" pop-up waste set
- Max flow rate: 1.2 gpm (4.56 L/min)