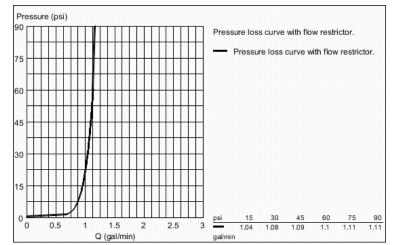

## Standard Specification:

- With lever handles
- Metal escutcheon
- 1/2" (13mm) ceramic cartridge (90° turn)
- GROHE StarLight chrome finish
- Spout with flow control
- Pressure resistant flexible connection hoses (between spout and side valves)
- 1 1/4" pop-up waste set
- Max flow rate: 1.2 gpm (4.56 L/min)