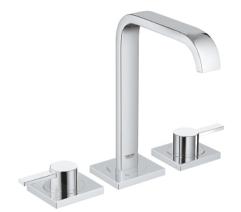

## ALLURE 8" Widespread Two-Handle Bathroom Faucet M-Size MODEL # 2019100A

Product Description: ALLURE 8" Widespread Two-Handle Bathroom Faucet M-Size

## Standard Specification:

- With lever handles
- Metal escutcheon
- 1/2" (13mm) ceramic cartridge (90° turn)
- GROHE StarLight chrome finish
- Spout with flow control
- Pressure resistant flexible connection hoses (between spout and side valves)
- 1 1/4" pop-up waste set
- Max flow rate: 1.2 gpm (4.56 L/min)