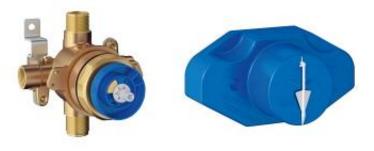

# GROHSAFE Universal Pressure Balance Rough-In valve

MODEL # 35066001

## Product Description:

GROHSAFE

Universal Pressure Balance Rough-In valve

### Standard Specification:

- 1/2" direct sweat inlets
- 1/2" Universal outlets
- Includes Blue Core cartridge
- 265° comfort range
- Handle limit stop
- Check valves
- Includes plug for 3-port installation
- Includes metal support bracket
- Universal connection is 1/2" male threads by copper sweat
- No service stops
- Optional extension kit (47 996 000) available
- Max flow rate (top port) 3.7 gpm at 45 psi (14 l/min), (bottom port) 4.0 gpm at 45 psi (15 l/min)