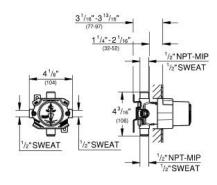

### Standard Specification:

- 1/2" direct sweat inlets
- 1/2" Universal outlets
- Includes Blue Core cartridge
- 265° comfort range
- Handle limit stop
- Check valves
- Includes plug for 3-port installation
- Includes metal support bracket
- Universal connection is 1/2" male threads by copper sweat
- No service stops
- Optional extension kit (47 996 000) available
- Max flow rate (top port) 3.7 gpm at 45 psi (14 l/min), (bottom port) 4.0 gpm at 45 psi (15 l/min)