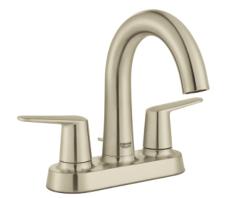

## VELETTO MODEL # 20582EN0

Product Description: VELETTO

Standard Specification:

GROHE SilkMove cartridges provide smooth handling and precise control of the water flow and temperature.

The cartridges contain specially coated ceramic disks with Teflon technology to ensure a lifetime of maintenance-free performance.

High spout design makes everyday bath tasks easier

GROHE Ecojoy 1.2 GPM flow rate conserves water without sacrificing performance

Limited lifetime warranty

Color: 20582EN0 Brushed Nickel