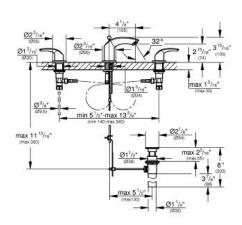

## Standard Specification:

- GROHE EcoJoy technology for less water and perfect flow
- GROHE StarLight chrome finish
- 1/2" (13mm) ceramic cartridge (90° turn)
- 1 1/4" pop-up waste set
- **GROHE QuickFix** installation system with centering support
- Union nut with 7/16" drilling
- Max. flow rate 1.2 gpm at 60 psi (4.5 l/min)