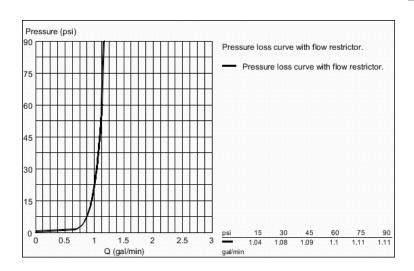

## Standard Specification:

- GROHE EcoJoy technology for less water and perfect flow
- GROHE StarLight chrome finish
- 1/2" (13mm) ceramic cartridge (90° turn)
- 1 1/4" pop-up waste set
- **GROHE QuickFix** installation system with centering support
- Union nut with 7/16" drilling
- Max. flow rate 1.2 gpm at 60 psi (4.5 l/min)