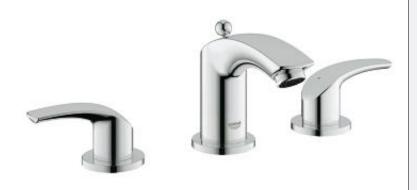

## Product Description:

**EUROSMART** 

8" Widespread Two-Handle Bathroom Faucet S-Size

## Standard Specification:

- GROHE EcoJoy technology for less water and perfect flow
- GROHE StarLight chrome finish
- 1/2" (13mm) ceramic cartridge (90° turn)
- 1 1/4" pop-up waste set
- **GROHE QuickFix** installation system with centering support
- Union nut with 7/16" drilling
- Max. flow rate 1.2 gpm at 60 psi (4.5 l/min)

## Color:

□ 2029400A StarLight Chrome