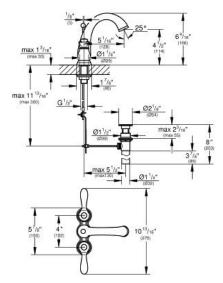

## Product Description: PARKFIELD

4" Centerset Bathroom Faucet

## Standard Specification:

- GROHE EcoJoy technology for less water and perfect flow
- Spout with flow control
- 6" escutcheon
- GROHE StarLight chrome finish
- 1/2" (13mm) ceramic cartridge (90° turn)
- Pop-up waste set
- Pressure resistant flexible connection hoses (between spout and side valves)
- Max flow rate: 1.2 gpm (4.56 L/min)