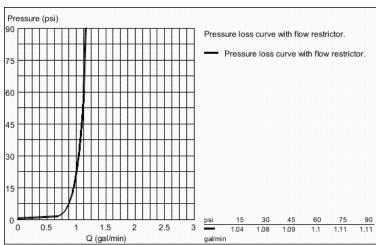

## Standard Specification:

- GROHE EcoJoy technology for less water and perfect flow
- Spout with flow control
- 6" escutcheon
- GROHE StarLight chrome finish
- 1/2" (13mm) ceramic cartridge (90° turn)
- Pop-up waste set
- Pressure resistant flexible connection hoses (between spout and side valves)
- Max flow rate: 1.2 gpm (4.56 L/min)