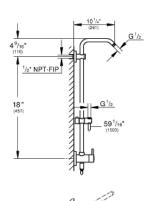

## Standard Specification:

- Optional fixed or 45° swivel shower arm
- Switch between hand shower and showerhead via built-in diverter
- 6 diverter functions (2 discrete functions (non shared) + one shared function in both standard and Eco flow)
- Showerhead and hand shower (not included)
- Bar with adjustable height hand shower holder
- Distance between diverter and upper bracket 18" (457 mm)
- Rotaflex shower hose (59") (28 417)
- Angle adapter to prevent hose interfering with shower valve
- Optional **GROHE EcoJoy** 1.8 gpm (6.6 l/min) flow limiter included
- GROHE StarLight chrome finish
- Inner WaterGuide for a longer life
- Twistfree to prevent hose from twisting
- Min. recommended pressure: 15 psi (1.0 bar)
- System includes 2 back flow preventers
- Optional compensation disc (26 030) available for uneven wall installation
- Optional height extension (26 464) available for raising the shower head
- CALGreen compliant