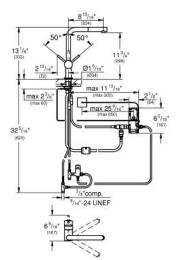

## Pure Freude an Wasser

Product Description: MINTA TOUCH Touch Single-Handle Kitchen Faucet

Standard Specification:

- L-spout
- Touch: activation of water via skin contact
- 6 V lithium-battery supply (type CR-P2)
- CE approved
- Solenoid valve
- Fixed value mixing value
- Automatic safety stop after 60 sec. (factory set)
- GROHE SilkMove ceramic cartridge
- Single Spray Pull-Out
- Adjustable flow rate limiter
- Swivel Spout
- Swivel area 360°
- Protected against backflow
- Quick installation system
- Stainless steel flex lines