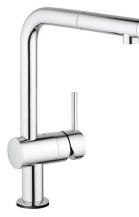

MINTA TOUCH Touch Single-Handle Kitchen Faucet MODEL # 30218001

## Pure Freude an Wasser

Product Description: MINTA TOUCH Touch Single-Handle Kitchen Faucet

Standard Specification:

- L-spout
- Touch: activation of water via skin contact
- 6 V lithium-battery supply (type CR-P2)
- CE approved
- Solenoid valve
- Fixed value mixing value
- Automatic safety stop after 60 sec. (factory set)
- GROHE SilkMove ceramic cartridge
- Single Spray Pull-Out
- Adjustable flow rate limiter
- Swivel Spout
- Swivel area 360°
- Protected against backflow
- Quick installation system
- Stainless steel flex lines