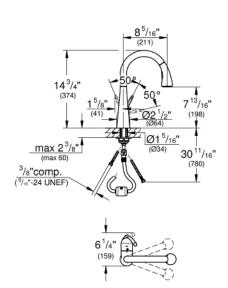

## Standard Specification:

- Single hole installation
- Swivel Spout
- Swivel area 360°
- Adjustable flow rate limiter
- Pull-out Dual Spray Control switches back and forth between regular flow and spray
- Automatic returning
- Integrated non-return valve
- Locking diverter: aerator/SpeedClean shower jet
- Automatic return to aerator
- Flexible hose connections
- Quick installation system
- Protected against backflow
- SpeedClean anti-lime system
- GROHE SilkMove ceramic cartridge
- 8 5/16" reach
- Forward rotation lever, does not hit backsplash
- Max Flow Rate: 1.75 gpm (6.6 L/min)