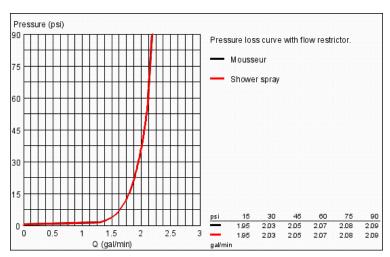

## Standard Specification:

- Single hole installation
- Swivel Spout
- Swivel area 360°
- Adjustable flow rate limiter
- Pull-out Dual Spray Control switches back and forth between regular flow and spray
- Automatic returning
- Integrated non-return valve
- Locking diverter: aerator/SpeedClean shower jet
- Automatic return to aerator
- Flexible hose connections
- Quick installation system
- Protected against backflow
- SpeedClean anti-lime system
- GROHE SilkMove ceramic cartridge
- 8 5/16" reach
- Forward rotation lever, does not hit backsplash
- Max Flow Rate: 1.75 gpm (6.6 L/min)