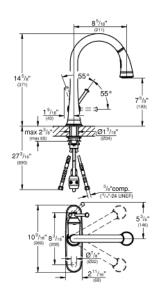

## Standard Specification:

- Single hole installation
- Swivel Spout
- Swivel area 360°
- Integrated non-return valve
- SpeedClean anti-lime system
- With integrated temperature limiter
- GROHE StarLight finish
- Locking dual spray control switches back and forth between regular flow and SpeedClean shower jet
- GROHE QuickFix rapid installation system
- GROHE SilkMove
- Max Flow Rate: 1.75 gpm (6.6 L/min)
- Escutcheon
- 7 5/8" Aerator Height
- 14 5/8" faucet height
- 360° Ball-joint on hose for flexible handling of spray head
- Includes 10" escutcheon
- Single lever handle
- Weight operated pull back mechanism for hose
- Stainless steel braided hose
- Stainless steel braided supply lines
- Available at FERGUSON and Build.com