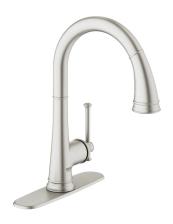

## Product Description: JOLIETTE Single-Handle Kitchen Faucet

## Standard Specification:

- Single hole installation
- Swivel Spout
- Swivel area 360°
- Integrated non-return valve
- SpeedClean anti-lime system
- With integrated temperature limiter
- GROHE StarLight finish
- Locking dual spray control switches back and forth between regular flow and SpeedClean shower jet
- GROHE QuickFix rapid installation system
- GROHE SilkMove
- Max Flow Rate: 1.75 gpm (6.6 L/min)
- Escutcheon
- 7 5/8" Aerator Height
- 14 5/8" faucet height
- 360° Ball-joint on hose for flexible handling of spray head
- Includes 10" escutcheon
- Single lever handle
- Weight operated pull back mechanism for hose
- Stainless steel braided hose
- Stainless steel braided supply lines
- Available at FERGUSON and Build.com