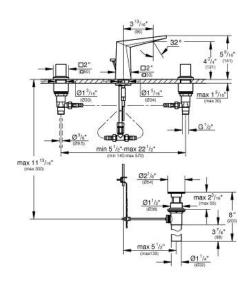

## Product Description: ALLURE BRILLIANT

8" Widespread Two-Handle Bathroom Faucet S-Size

## Standard Specification:

- 1/2" (13mm) ceramic cartridge (90° turn)
- GROHE StarLight chrome finish
- GROHE EcoJoy technology for less water and perfect flow
- Grip handles
- Pressure resistant flexible connection hoses (between spout and side valves)
- 1 1/4" pop-up waste set
- Max. flow rate 1.2 gpm at 60 psi (4.5 l/min)