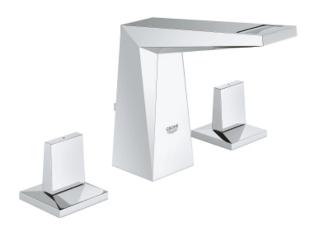

## Product Description: ALLURE BRILLIANT

8" Widespread Two-Handle Bathroom Faucet S-Size

## Standard Specification:

- 1/2" (13mm) ceramic cartridge (90° turn)
- GROHE StarLight chrome finish
- GROHE EcoJoy technology for less water and perfect flow
- Grip handles
- Pressure resistant flexible connection hoses (between spout and side valves)
- 1 1/4" pop-up waste set
- Max. flow rate 1.2 gpm at 60 psi (4.5 l/min)

## Color:

□ 2034300A StarLight Chrome