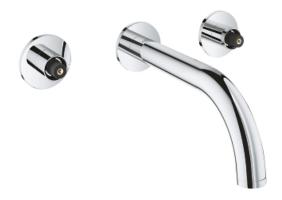

## **Product Description:**

**ATRIO** 

8" Widespread Two-Handle Bathroom Faucet M-Size

## Standard Specification:

- Wall mount
- GROHE StarLight chrome finish
- Valves hot/cold with 1/2" (13mm) cartridge (90°)
- Center distance 7 7/8" (200mm)
- Handles sold separately
- Requires Vessel Rough-In Valve (33 885)
- For vessel sink pop-up drain 28 754
- Less handles order (18 026) or (18 027) (sold separately)
- Flow rate: 1.2 gpm (4.5 l/min)

## Color:

□ 20173003 StarLight Chrome