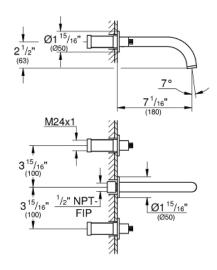

## Standard Specification:

- Wall mount
- GROHE StarLight chrome finish
- Valves hot/cold with 1/2" (13mm) cartridge (90°)
- Center distance 7 7/8" (200mm)
- Handles sold separately
- Requires Vessel Rough-In Valve (33 885)
- For vessel sink pop-up drain 28 754
- Less handles order (18 026) or (18 027) (sold separately)
- Flow rate: 1.2 gpm (4.5 l/min)