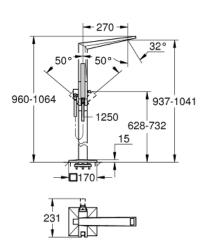

### Standard Specification:

- Requires Rough-In Set (29 038 001) (sold separately)
- GROHE SilkMove ceramic cartridge
- GROHE StarLight chrome finish
- Automatic diverter: bath/shower
- Spout with integrated flow control
- 10 5/8" spout reach
- 1/2" (13mm) Integrated non-return valve in the shower
- With shower holder
- Hand shower Euphoria Cube+
- Metal shower hose 1250 mm
- Protected against backflow