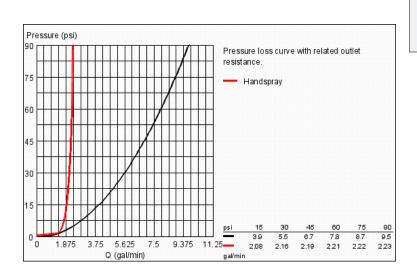

### Standard Specification:

- Requires Rough-In Set (29 038 001) (sold separately)
- GROHE SilkMove ceramic cartridge
- GROHE StarLight chrome finish
- Automatic diverter: bath/shower
- Spout with integrated flow control
- 10 5/8" spout reach
- 1/2" (13mm) Integrated non-return valve in the shower
- With shower holder
- Hand shower Euphoria Cube+
- Metal shower hose 1250 mm
- Protected against backflow