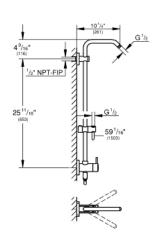

## Standard Specification:

- Optional fixed or 45° swivel shower arm
- Switch between hand shower and showerhead via built-in diverter
- 6 diverter functions (2 discrete functions (non shared) + one shared function in both standard and Eco flow)
- Showerhead and hand shower (not included)
- Bar with adjustable height hand shower holder
- Distance between diverter and upper bracket: 25 3/4" (653 mm)
- Rotaflex shower hose (59") (28 417)
- Angle adapter to prevent hose interfering with shower valve
- Optional **GROHE EcoJoy** 1.8 gpm (6.6 l/min) flow limiter included
- GROHE StarLight chrome finish
- Inner WaterGuide for a longer life
- Twistfree to prevent hose from twisting
- Min. recommended pressure: 15 psi (1.0 bar)
- System includes 2 back flow preventers
- Optional compensation disc (26 030) available for uneven wall installation
- Optional height extension (26 464) available for raising the shower head
- CALGreen compliant