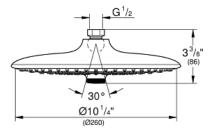

## VITALIO JOY Shower Head 3 Sprays MODEL # 26518000

Product Description: VITALIO JOY Shower Head 3 Sprays

Standard Specification: Rainshower with a 10" diameter that fulfills even strict WaterSense performance criteria