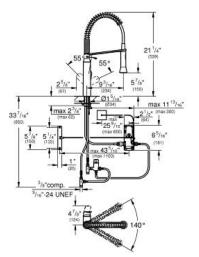

## Standard Specification:

- Medium spout
- Foot control: activation of water via contact with sensor
- 6 V lithium-battery supply (type CR-P2)
- CE approved
- Solenoid valve
- Fixed value mixing value
- Automatic safety stop after 60 sec. (factory set)
- GROHE SilkMove 1.4" (35 mm) ceramic cartridge
- Professional spray
- Locking Push Button Control to switch from regular flow to spray
- Automatic return to aerator
- Adjustable flow rate limiter
- Swivel Spout
- Swivel area 360°
- Protected against backflow
- Stainless steel flex lines
- Quick installation system