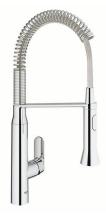

K7 FOOT CONTROL Touch Single-Handle Kitchen Faucet MODEL # 30314000

Product Description: K7 FOOT CONTROL Touch Single-Handle Kitchen Faucet

## Standard Specification:

- Medium spout
- Foot control: activation of water via contact with sensor
- 6 V lithium-battery supply (type CR-P2)
- CE approved
- Solenoid valve
- Fixed value mixing value
- Automatic safety stop after 60 sec. (factory set)
- GROHE SilkMove 1.4" (35 mm) ceramic cartridge
- Professional spray
- Locking Push Button Control to switch from regular flow to spray
- Automatic return to aerator
- Adjustable flow rate limiter
- Swivel Spout
- Swivel area 360°
- Protected against backflow
- Stainless steel flex lines
- Quick installation system