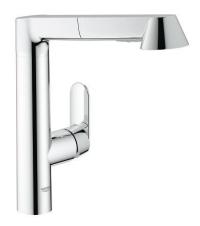

## **Product Description:**

Κ7

Single-Handle Kitchen Faucet

## Standard Specification:

- Single hole installation
- GROHE StarLight finish
- GROHE SilkMove 1.4" (35 mm) ceramic cartridge
- Pull-out Dual Spray Control switches back and forth between regular flow and spray
- Locking Push Button Control to switch from regular flow to spray
- Automatic return to aerator
- Adjustable flow rate limiter
- Swivel cast spout
- Metal lever handle
- Protected against backflow
- Stainless steel flex lines
- Quick installation system
- Max Flow Rate: 1.75 gpm (6.6 L/min)

## Color:

□ 32178000 StarLight Chrome