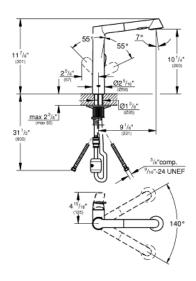

## Standard Specification:

- Single hole installation
- GROHE StarLight finish
- GROHE SilkMove 1.4" (35 mm) ceramic cartridge
- Pull-out Dual Spray Control switches back and forth between regular flow and spray
- Locking Push Button Control to switch from regular flow to spray
- Automatic return to aerator
- Adjustable flow rate limiter
- Swivel cast spout
- Metal lever handle
- Protected against backflow
- Stainless steel flex lines
- Quick installation system
- Max Flow Rate: 1.75 gpm (6.6 L/min)