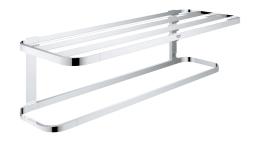

# **41066** TOWEL RACK **STANDARD SPECIFICATION:**

• GROHE StarLight®

# 41066 TOWEL RACK