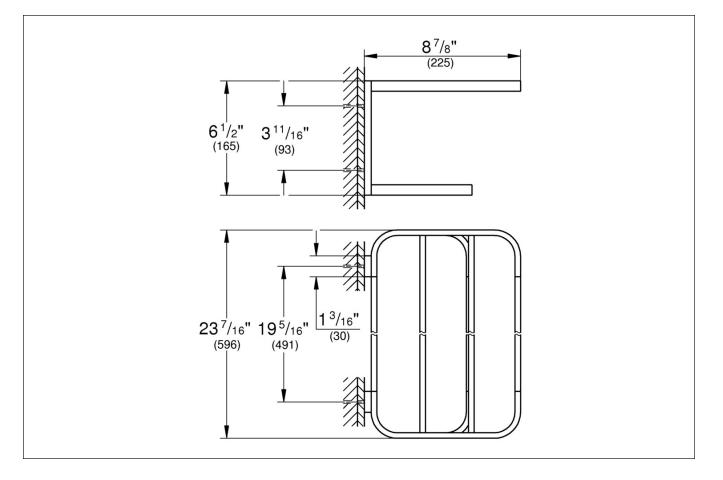

# **TECHNICAL DATA:**

Tel: 1.630.582.7711 Fax: 1.630.582.7722 We reserve the right to make revisions without notice to product specifications. For the most current Specification Sheet, go to www.grohe.us. 07-01-2020