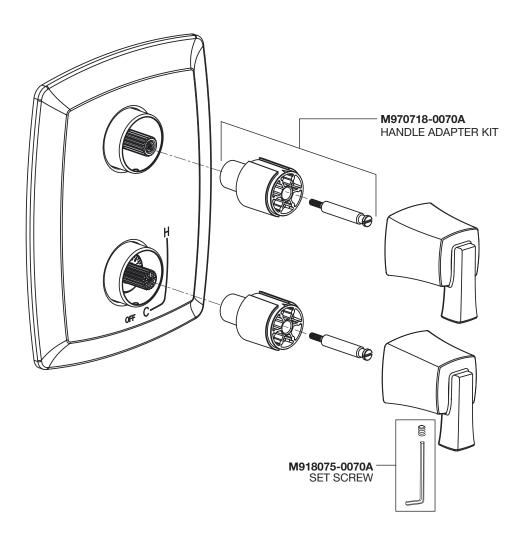

## Flash<sup>™</sup> 2-Handle Integrated Diverter Pressure Balance Valve Trim

**MODEL NUMBERS** 

TU353740

Replace the "YYY" with appropriate finish code

| POLISHED CHROME | 002 |
|-----------------|-----|
| POLISHED NICKEL | 013 |
| LEGACY BRONZE   | 278 |
| BRUSHED NICKEL  | 295 |
| MATTE BLACK     | 243 |