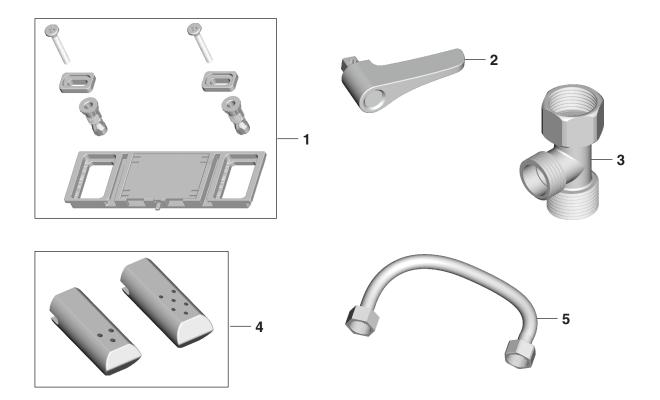

## AquaWash<sup>®</sup> Slim Non-Electric SpaLet<sup>®</sup> Bidet Seat with Manual Operation MODEL NUMBER: 8033A65G.020

| Item | Product SKU       | Qty | Description                   |
|------|-------------------|-----|-------------------------------|
| 1    | 760-06-0046.0070A | 1   | Seat Mounting Kit             |
| 2    | 760-02-0027.0070A | 1   | Seat Handle                   |
| 3    | 760-01-0009.0070A | 1   | T-Valve for Water Supply Hose |
| 4    | 760-02-0045.0070A | 1   | Nozzle Tip Set (2 Nozzles)    |
| 5    | 760-01-0010.0070A | 1   | Water Supply Hose             |