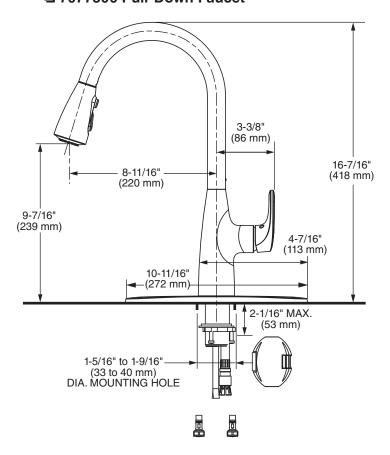

# MODEL NUMBER: □ 7077300 Pull-Down Faucet

### **GENERAL DESCRIPTION:**

Metal body and handle with metal swivel spout. Pull-down spray with adjustable spray pattern and pause feature. Nylon braided pull out hose complete with two integral check valves. Washerless 28 mm ceramic disc valve cartridge. 35" Flexible, color coded braided stainless steel supply hoses with 3/8" compression connections. Mounting shank with brass fixation ring. 1.5 gpm/5.7 L/min. maximum flow rate. Fitting can be mounted with or without deck plate.