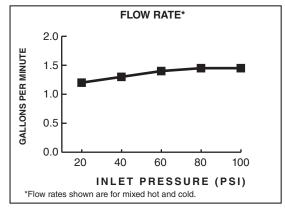

### **GENERAL DESCRIPTION:**

Metal body and handle with metal swivel spout. Pull-down spray with adjustable spray pattern and pause feature. Nylon braided pull out hose complete with two integral check valves. Washerless 28 mm ceramic disc valve cartridge. 35" Flexible, color coded braided stainless steel supply hoses with 3/8" compression connections. Mounting shank with brass fixation ring. 1.5 gpm/5.7 L/min. maximum flow rate. Fitting can be mounted with or without deck plate.

## **CODES AND STANDARDS**

These products meet or exceed the following codes and standards:

ANSI A117.1 ASME A112.18.1 CSA B125.1 NSF/ANSI/CAN 61: Q<1 NSF/ANSI/CAN 372

1.5 gpm/5.7 L/min. FLOW RATE

|                   |                          | Finish Options     |                           |                |
|-------------------|--------------------------|--------------------|---------------------------|----------------|
|                   |                          | Polished<br>Chrome | PVD<br>Stainless<br>Steel | Matte<br>Black |
| Product<br>Number | Description              | 002                | 075                       | 243            |
| 7077300           | Pull-Down Kitchen Faucet |                    |                           |                |