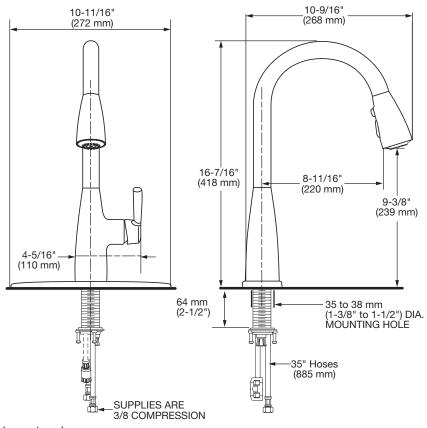

### **GENERAL DESCRIPTION:**

1-Handle kitchen faucet featuring metal swivel spout and two function spray head, plus pause feature. Includes Re-Trax Retraction System. 28 mm ceramic disc valve cartridge, metal body and ADA metal lever handle. Includes flexible braided 35" supply hoses with 3/8" compression connections. Durable braided nylon spray hose is complete with two integral check valves. Maximum flow rate is 1.8 gpm / 6.8 L/ min. Metal mounting shank with metal fixation ring. Fitting can be mounted with or without included deckplate.

**Memory Position Valving:** Allows user to turn valve on and off at preferred temperature setting without readjusting handle position each time.

**Installation Options:** Faucet can be installed with or without deck plate (escutcheon).