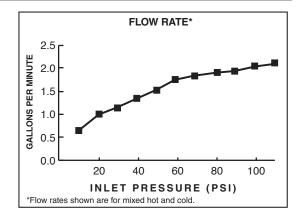

### **GENERAL DESCRIPTION:**

1-Handle kitchen faucet featuring metal swivel spout and two function spray head, plus pause feature. Includes Re-Trax Retraction System. 28 mm ceramic disc valve cartridge, metal body and ADA metal lever handle. Includes flexible braided 35" supply hoses with 3/8" compression connections. Durable braided nylon spray hose is complete with two integral check valves. Maximum flow rate is 1.8 gpm / 6.8 L/ min. Metal mounting shank with metal fixation ring. Fitting can be mounted with or without included deckplate.