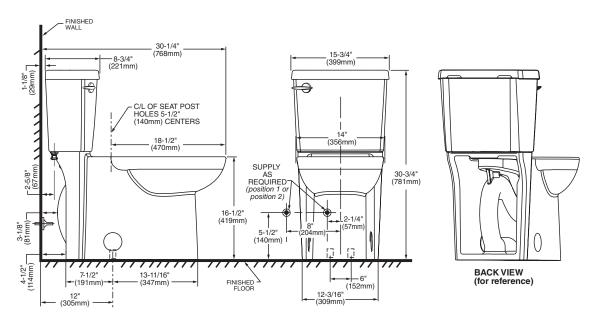

# CLEAN® CONCEALED TRAPWAY CHAIR HEIGHT ELONGATED COMPLETE TOILET

barrier free VITREOUS CHINA

IMPORTANT: Water supply on the wall is required at 2-1/4" or 8" from centerline of the toilet (see rough-in). First suggested position is hidden behind the toilet. The geometry of the toilet gives space for this installation. The second suggested position is next to the toilet. Between these two positions, the space for the supply between wall and toilet is limited to 4-1/2". In this case, check your supply and hose dimensions.

#### NOTES:

THIS COMBINATION IS DESIGNED TO ROUGH-IN AT A MINIMUM DIMENSION OF 305MM (12") FROM FINISHED WALL TO C/L OF OUTLET. 
\* DIMENSIONS SHOWN FOR LOCATION OF SUPPLY ARE SUGGESTED.
SUPPLY NOT INCLUDED WITH FIXTURE AND MUST BE ORDERED SEPARATELY.