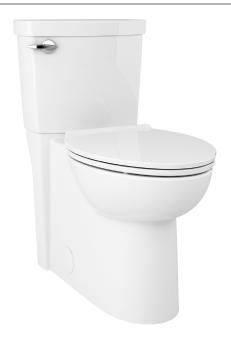

# CLEAN® CONCEALED TRAPWAY CHAIR HEIGHT ELONGATED COMPLETE TOILET

**BARRIER FREE** 

VITREOUS CHINA

# CLEAN® CONCEALED TRAPWAY CHAIR HEIGHT ELONGATED COMPLETE TOILET

### ☐ 2514101S.020

- Superior solid waste removal with 1,000 gram MaP score\*\*
- Meets definition for HET (High Efficiency Toilet)
- High efficiency (4.8 Lpf/1.28 gpf)
- Meets EPA WaterSense® criteria
- 305mm (12") rough-in
- 16-1/2" rim height for accessible applications
- Toilet stays cleaner longer with EverClean® surface. EverClean surface inhibits the growth of stain- and odor-causing bacteria, mold, and mildew on the surface
- Elongated siphon action jetted bowl with smooth-sided, concealed trapway
- Generous 9" x 8" water surface area
- PowerWash® rim rinses the bowl with pressurized water with every flush
- Oversized 3" flush valve
- Easy Installation. Everything needed for toilet installation is included and can be hand tightened
- Chrome-plated handle
- 2-1/8" glazed trapway
- Slow close, easy-to-clean quick release seat included
- 2 color-matched bolt hole covers
- 100% factory flush tested
- Lifetime warranty on chinaware, 10 year warranty on all mechanical parts, and 1 year warranty on seat

### **Nominal Dimensions:**

30-1/4" x 15-3/4" x 30-3/4" (768 x 400 x 781mm)

Fixture, toilet seat, wax ring, and bowl bolts only. Supply by others