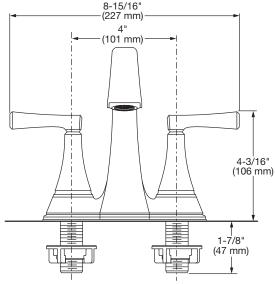

### **GENERAL DESCRIPTION:**

Centerset lavatory faucet on 4" centers. 1/4 turn washerless ceramic disc valve cartridges. Durable non-metal water ways with one-half inch male inlet shanks. Metal body and metal lever handles. Drain body with 1-1/4 inch (32 mm) tail piece. 1.2 gpm/4.5 L/min. maximum flow rate.

### SUGGESTED SPECIFICATION

Dual control centerset bath faucet shall feature metal spout and metal lever handles. Shall also feature 1/4 turn washerless ceramic disc valve cartridges. Shall also feature a non-metal Easy Install Push Drain body. Fitting shall be American Standard Model # 7012201.295, 7012201.278.