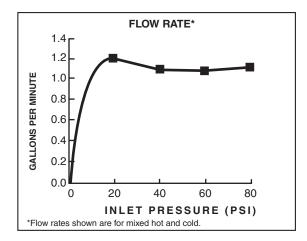

### **GENERAL DESCRIPTION:**

Centerset lavatory faucet on 4" centers. 1/4 turn washerless ceramic disc valve cartridges. Durable non-metal water ways with one-half inch male inlet shanks. Metal body and metal lever handles. Drain body with 1-1/4 inch (32 mm) tail piece. 1.2 gpm/4.5 L/min. maximum flow rate.