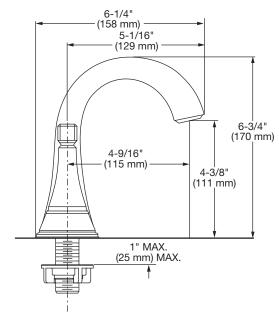

### **GENERAL DESCRIPTION:**

Centerset lavatory faucet on 4" centers. 1/4 turn washerless ceramic disc valve cartridges. Durable non-metal water ways with one-half inch male inlet shanks. Metal body and metal lever handles. Drain body with 1-1/4 inch (32 mm) tail piece. 1.2 gpm/4.5 L/min. maximum flow rate.

### SUGGESTED SPECIFICATION

Dual control centerset bath faucet shall feature metal spout and metal lever handles. Shall also feature 1/4 turn washerless ceramic disc valve cartridges. Shall also feature a non-metal Easy Install Push Drain body. Fitting shall be American Standard Model # 7012201.295, 7012201.278.