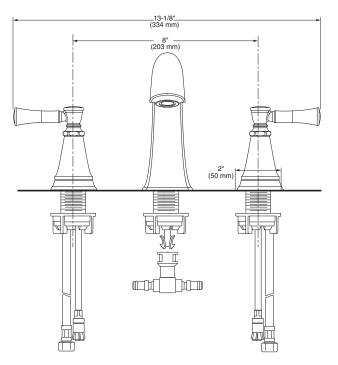

#### **GENERAL DESCRIPTION:**

Non-metal valve bodies with reinforced brass sleeves and flexible hose connections for 6" to 12" (152 to 305 mm) installations. 1/4 turn washerless ceramic disc valve cartridges. Speed Connect drain with 1-1/4 inch (32 mm) tail piece. 1.2 gpm/4.5 L/min. maximum flow rate.

### SUGGESTED SPECIFICATION:

2-Handle widespread bath faucet shall feature metal spout and metal lever handles. Shall also feature 1/4 turn washerless ceramic disc valve cartridges. Shall also feature Speed Connect Installation System. Shall also feature a non-metal Speed Connect Drain. Fitting shall be American Standard Model # 7022801.002. Model # 7022801.295.