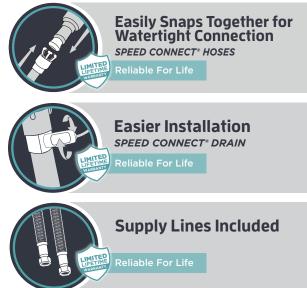

#### **PRODUCT FEATURES:**

- Speed Connect Installation System
  - Pre-assembled handles
    - Speed Connect Hoses
- Durable easy to clean.
- Ceramic Disc Valve Cartridges: Assures a lifetime of smooth handle operation and drip-free performance.
- Supply lines included.
- Lead Free: Faucet contains ≤0.25% total lead content
- Choice of Finishes: Chrome, and Brushed Nickel