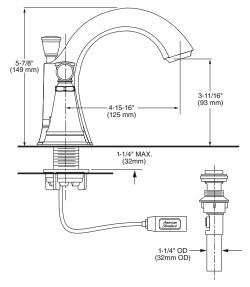

#### **GENERAL DESCRIPTION:**

Non-metal valve bodies with reinforced brass sleeves and flexible hose connections for 6" to 12" (152 to 305 mm) installations. 1/4 turn washerless ceramic disc valve cartridges. Speed Connect drain with 1-1/4 inch (32 mm) tail piece. 1.2 gpm/4.5 L/min. maximum flow rate.

### SUGGESTED SPECIFICATION:

2-Handle widespread bath faucet shall feature metal spout and metal lever handles. Shall also feature 1/4 turn washerless ceramic disc valve cartridges. Shall also feature Speed Connect Installation System. Shall also feature a non-metal Speed Connect Drain. Fitting shall be American Standard Model # 7022801.002. Model # 7022801.295.