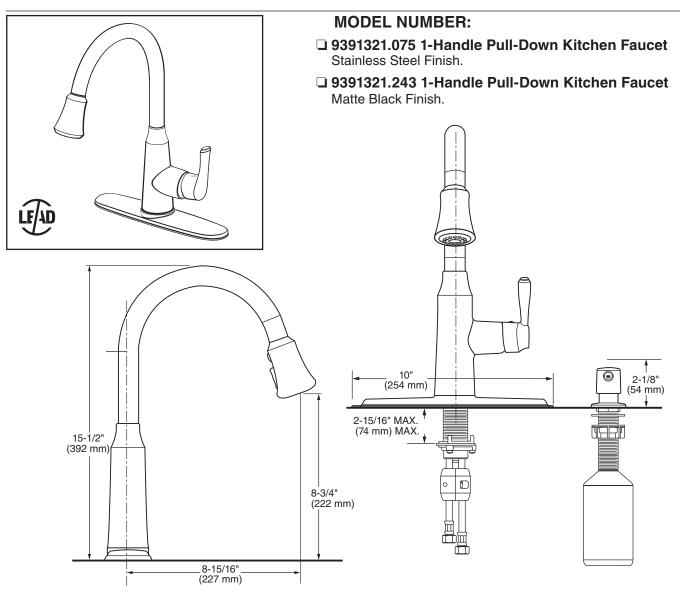

## **GENERAL DESCRIPTION:**

Single control kitchen faucet featuring metal swivel spout and two function spray head. Includes Re-Trax Retraction System. 35 mm ceramic disc valve cartridge, metal body and ADA metal lever handle. Includes braided 38" supply hoses with 3/8" compression connections. Durable braided nylon spray hose is complete with two integral check valves. Maximum flow rate is 1.8 gpm / 6.8 L/ min. Metal mounting shank with brass fixation ring. Fitting can be mounted with or without included deckplate.

## SUGGESTED SPECIFICATION

1-handle kitchen pull-down faucet shall feature a high arc metal swivel spout and metal lever handle. Shall also feature 35 mm washerless ceramic disc valve cartridge and 38" flexible supply hoses. Includes Re-Trax Retraction System. Faucet shall be American Standard Model # 9391321.\_\_\_\_.