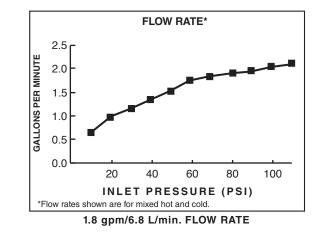

## **GENERAL DESCRIPTION:**

Single control kitchen faucet featuring metal swivel spout and two function spray head. Includes Re-Trax Retraction System. 35 mm ceramic disc valve cartridge, metal body and ADA metal lever handle. Includes braided 38" supply hoses with 3/8" compression connections. Durable braided nylon spray hose is complete with two integral check valves. Maximum flow rate is 1.8 gpm / 6.8 L/ min. Metal mounting shank with brass fixation ring. Fitting can be mounted with or without included deckplate.