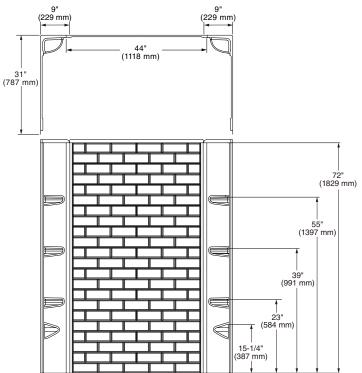

## **Nominal Dimensions:**

60" wide x 30" deep x 72" high (1524 x 762 x 1829mm)