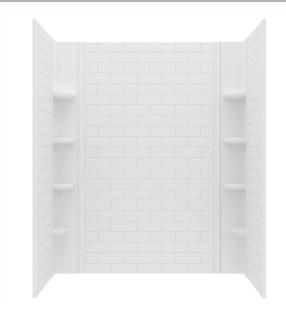

#### Elevate<sup>™</sup> 60" x 72" 3-piece Shower Wall Set

#### ☐ 2947SWT60.011

- 3-piece wall set
- Subway patterned design
- Tile-like texture without the mess of grout
- Easy-to-clean, high-impact polystyrene material
- Built-in corner shelves for extra storage
- Convenient shaving ledge in each corner
- Engineered to fit in smaller packaging for easier transport and handling
- Includes connection extrusions for a no-gap install
- Must be installed with glue over OSB board, sold separately
- 10 Year Warranty