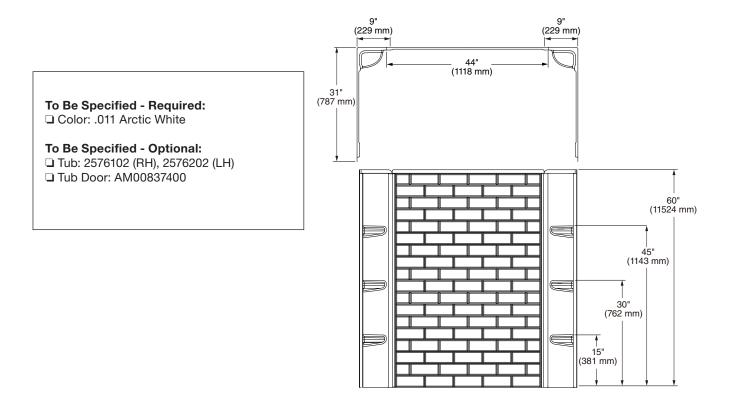

## **2947BWT60.011**

- 3-piece wall set
- Subway patterned design
- Tile-like texture without the mess of grout
- Easy-to-clean, high-impact polystyrene material
- Built-in storage with 3 shelves in each corner
- Engineered to fit in smaller packaging for easier transport and handling
- Includes connection extrusions for a no-gap install
- Must be installed with glue over OSB board, sold separately
- 10 Year Warranty

## **Nominal Dimensions:**

60" wide x 30" deep x 60" high (1524 x 762 x 1524 mm)