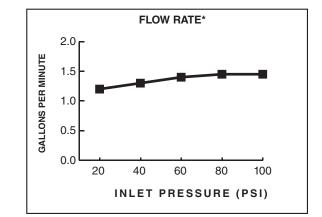

#### **PRODUCT FEATURES:**

- Flexible stainless steel coil spring for full reach and wipe-clean care
- Dual-function spray head offers stream and forceful spray for rinsing
- Easy-clean, one-piece lever handle eliminates tiny crevices where build-up hides
- Swivel spout rotates 360° for optimal reach and range of motion in and around the sink
- Rubber spray nozzles wipe clean easily with your fingertip
- Drip-free performance with high quality ceramic disc valve
- Durable brass and metal construction
- Pre-installed braided nylon supply lines
- · Limited lifetime warranty