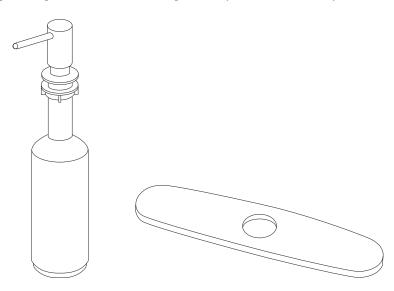

|-------------------|------------------------------------------------------------------------------|--------------------|--------------------|----------------|
|                   |                                                                              | Polished<br>Chrome | Stainless<br>Steel | Matte<br>Black |
| Product<br>Number | Description                                                                  | 002                | 075                | 243            |
| 4803350           | 1-handle Semi-Pro Kitchen Faucet. Soap dispenser and deckplate not included. |                    |                    |                |



A Meets the American Disabilities Act Guidelines **ANSI A117.1** Requirements for the physically challenged.

## Soap Dispenser & Deckplate (Not Included)