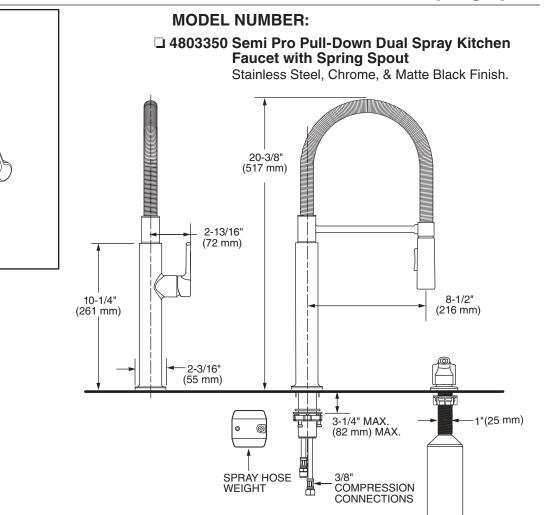

# Semi Pro Pull-Down Dual Spray Kitchen Faucet with Spring Spout

#### SUGGESTED SPECIFICATION

1- handle Semi-Pro Kitchen Faucet shall feature a culinary spring swivel spout, and metal reinforced hose, body and handle. Shall also feature 28 mm washerless ceramic disc valve cartridge, and 38" flexible supply hoses. Faucet shall be American Standard Model # 4803350.\_\_\_.

#### **CODES AND STANDARDS**

These products meet or exceed the following codes and standards:

**ANSI A117.1** ASME A112.18.1 CSA B125.1 NSF 61/Section 9 **NSF 372** 

|                   |                                                                              | Finish Options     |                    |                |
|-------------------|------------------------------------------------------------------------------|--------------------|--------------------|----------------|
|                   |                                                                              | Polished<br>Chrome | Stainless<br>Steel | Matte<br>Black |
| Product<br>Number | Description                                                                  | 002                | 075                | 243            |
| 4803350           | 1-handle Semi-Pro Kitchen Faucet. Soap dispenser and deckplate not included. |                    |                    |                |