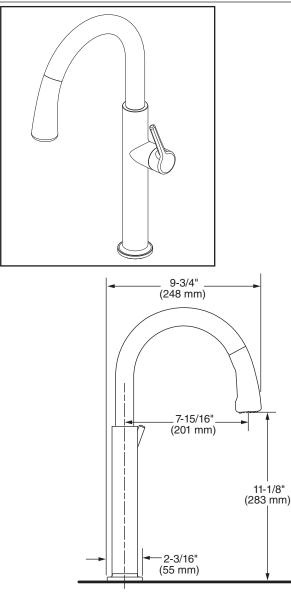

#### **PRODUCT FEATURES:**

- High 18-in. design makes it easy to fill large pots and lends a professional look
- Wipe-clean, one-piece lever handle eliminates tiny crevices where build-up hides
- Dual-function spray head with pause easily toggles from a powerful spray to a smooth stream with one hand
- Re-Trax feature ensures smooth retraction of spray head after use
- Swivel spout rotates 360° for optimal reach and range of motion in and around the sink
- Rubber spray nozzles wipe clean easily with your fingertip
- Drip-free performance with high quality ceramic disc valve
- Durable brass and metal construction
- Pre-installed braided nylon supply lines
- Limited lifetime warranty