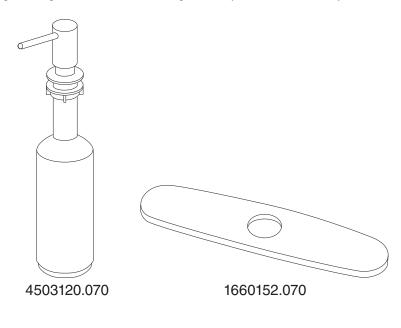

---------------|----------------|
|                   |                                                                                                                           | Polished<br>Chrome | Stainless<br>Steel | Matte<br>Black |
| Product<br>Number | Description                                                                                                               | 002                | 075                | 243            |
| 4803300           | Pull-Down Kitchen Faucet 1.8 GPM featuring Re-Trax <sup>™</sup> technology.<br>Soap dispenser and deckplate not included. |                    |                    |                |

Meets the American Disabilities Act Guidelines ANSI A117.1 Requirements for the physically challenged.

## Soap Dispenser & Deckplate (Not Included)