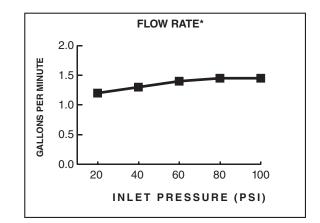

#### □ 4803300 Pull-Down Dual Spray Kitchen Faucet 1.8 GPM Stainless Steel, Chrome, & Matte Black Finish.

**MODEL NUMBER:** 