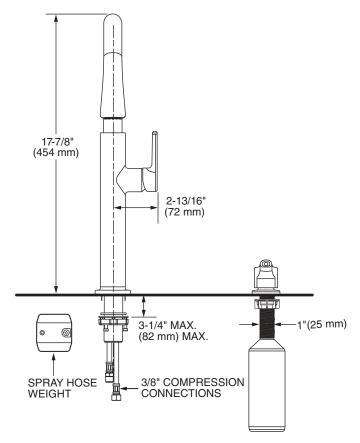

#### **PRODUCT FEATURES:**

- High 18-in. design makes it easy to fill large pots and lends a professional look
- Wipe-clean, one-piece lever handle eliminates tiny crevices where build-up hides
- Dual-function spray head with pause easily toggles from a powerful spray to a smooth stream with one hand
- Re-Trax feature ensures smooth retraction of spray head after use
- Swivel spout rotates 360° for optimal reach and range of motion in and around the sink
- Rubber spray nozzles wipe clean easily with your fingertip
- Drip-free performance with high quality ceramic disc valve
- Durable brass and metal construction
- Pre-installed braided nylon supply lines
- Limited lifetime warranty