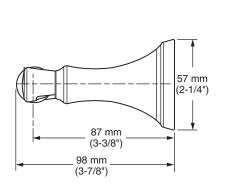

## **PRODUCT FEATURES:**

**Materials of Construction:** Metal construction for durability & long life.

Concealed Mounting: No exposed set screws.

Easy to Install

**Easy toUse:** Pivoting toilet paper bar for quick and easy replacement.