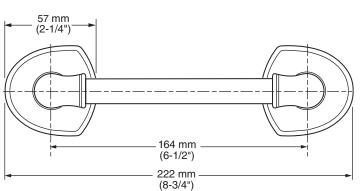

## **PRODUCT FEATURES:**

**Materials of Construction:** Metal construction for durability & long life.

Concealed Mounting: No exposed set screws.

Easy to Install

**Easy toUse:** Pivoting toilet paper bar for quick and easy replacement.