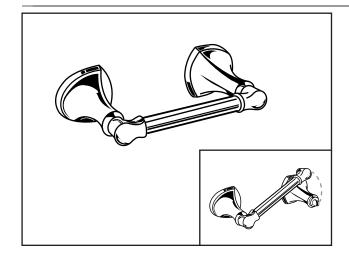

## **MODEL NUMBER:**

☐ 7722.230 - Pivoting Toilet Paper Holder

## **PRODUCT FEATURES:**

**Materials of Construction:** Metal construction for durability & long life.

Concealed Mounting: No exposed set screws.

Easy to Install

**Easy toUse:** Pivoting toilet paper bar for quick and easy replacement.