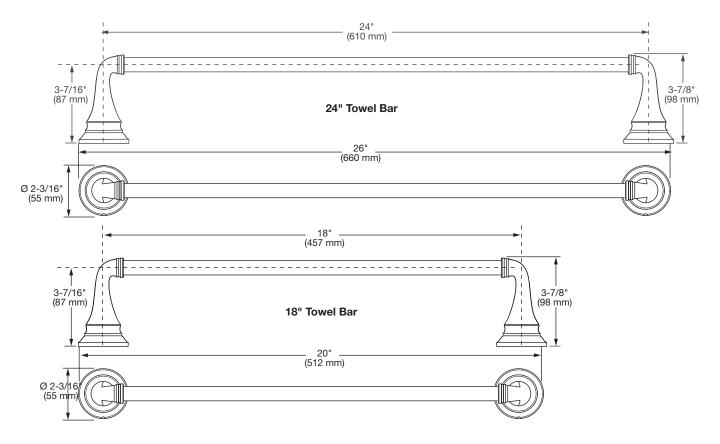

## **MODEL NUMBER:**

□ 7052018 - 18" Towel Bar

□ 7052024 - 24" Towel Bar

### SUGGESTED SPECIFICATION

18" and 24" Towel Bar shall feature metal construction. Rod shall be brass. Shall feature concealed mounting with no exposed set screws. Towel Bar shall be American Standard Model # 70520\_\_\_\_\_.