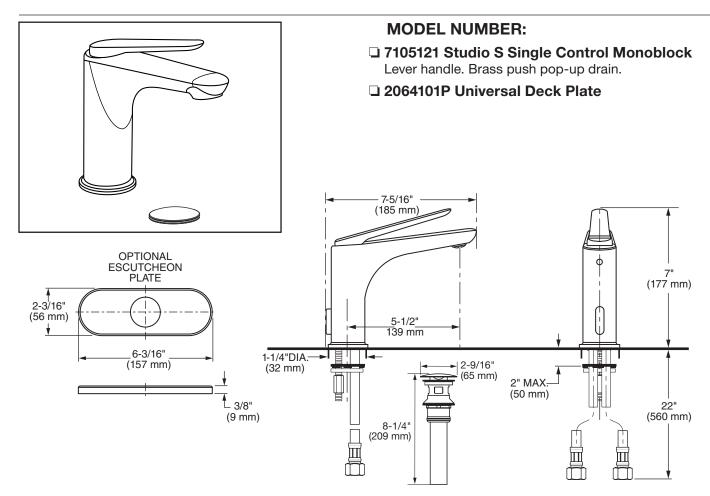

# Studio<sup>®</sup> S **Single Control Lavatory Faucet**

## **GENERAL DESCRIPTION:**

Brass body. Washerless 28 mm ceramic disc valve cartridge. Integrated 24" color coded braided flexible supply hoses with 3/8" compression connectors. Metal lever handle. Brass push pop-up drain. 1.2 gpm/4.5 L/min. maximum flow rate. Can be installed with or without optional escutcheon plate that is sold separately (2064101P.XXX).

### SUGGESTED SPECIFICATION

Single control lavatory faucet shall feature a brass body and metal lever handle. Fitting shall be equipped with flexible supplies with 3/8" compression connectors. Shall also feature washerless ceramic disc valve cartridge with an integral hot limit safety stop. Shall feature a brass push pop-up drain. Fitting shall be American Standard Model # 7105121.\_\_\_.