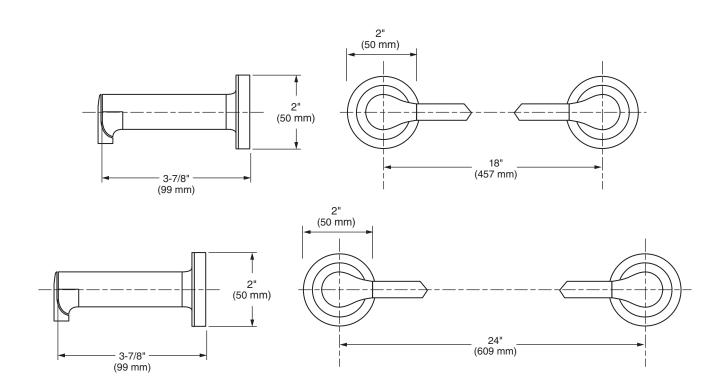

## **MODEL NUMBER:**

- ☐ 7105018 18" Towel Bar
- ☐ 7105024 24" Towel Bar

## **PRODUCT FEATURES:**

Materials of Construction: Metal construction for

durability & long life. Brass rod.

Concealed Mounting: No exposed set screws.

Easy to Install

## SUGGESTED SPECIFICATION

18" and 24" Towel Bar shall feature metal construction. Rod shall be brass. Shall feature concealed mounting with no exposed set screws. Towel Bar shall be American Standard Model # 7105\_\_\_\_\_.