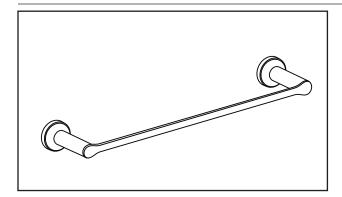

## **MODEL NUMBER:**

- ☐ 7105018 18" Towel Bar
- ☐ 7105024 24" Towel Bar

## **PRODUCT FEATURES:**

Materials of Construction: Metal construction for

durability & long life. Brass rod.

Concealed Mounting: No exposed set screws.

Easy to Install

## SUGGESTED SPECIFICATION

18" and 24" Towel Bar shall feature metal construction. Rod shall be brass. Shall feature concealed mounting with no exposed set screws. Towel Bar shall be American Standard Model # 7105\_\_\_\_\_.