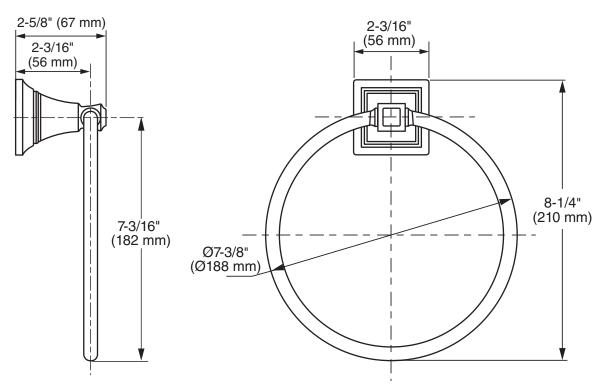

## **MODEL NUMBER:**

☐ 7455190 - Towel Ring

## **PRODUCT FEATURES:**

**Materials of Construction:** Metal construction for durability & long life. Bushing on towel ring to prevent scratching and squeaking

Concealed Mounting: No exposed set screws.