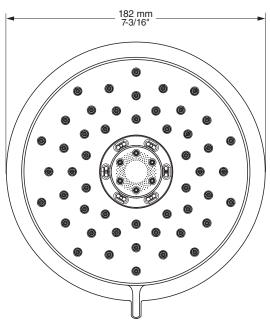

#### **GENERAL DESCRIPTION:**

Showerhead adjusts from Drench to Sensitive to jet to Massage. Permanent built-in compensating flow control device. 1.8 gpm/6.8 L/min. maximum flow rate.