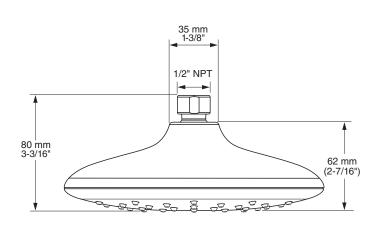

#### **GENERAL DESCRIPTION:**

Showerhead adjusts from Drench to Sensitive to jet to Massage. Permanent built-in compensating flow control device. 1.8 gpm/6.8 L/min. maximum flow rate.