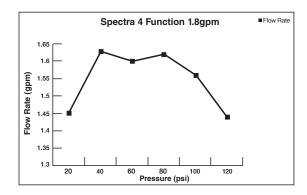

#### **GENERAL DESCRIPTION:**

Showerhead adjusts from Drench to Sensitive to jet to Massage. Permanent built-in compensating flow control device. 1.8 gpm/6.8 L/min. maximum flow rate.

#### **PRODUCT FEATURES:**

Water Saving: WaterSense certified.

**Pressure Compensating Flow Control Device:** Provides consistent flow over a wide pressure range.

**Variety of Spray Functions:** Allows the user to select the spray functions best suited to their needs.