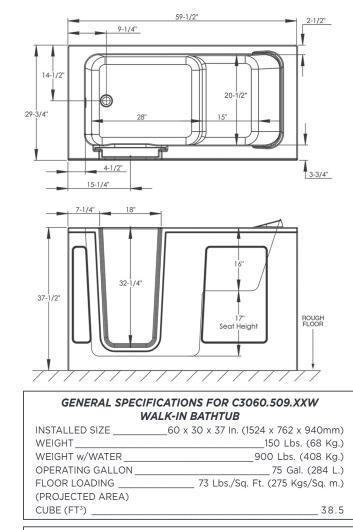

## C3060.509 Value Series 30" x 60" Walk-in Bath

#### **Options:**

Handshower Glide Bar: 9HSB
24 inch Grab Bar: 9GB-24
Neck Rest: 9NR

**Notes:** The whirlpool heater is designed to maintain water temperature during operation. It will not heat cold water to desired bathing temperature. Tub is supported by the frame and five integrated adjustable feet, no additional support required. Refer to installation instructions supplied with tub for additional information. Provide suitable reinforcement to sub floor for all supports.