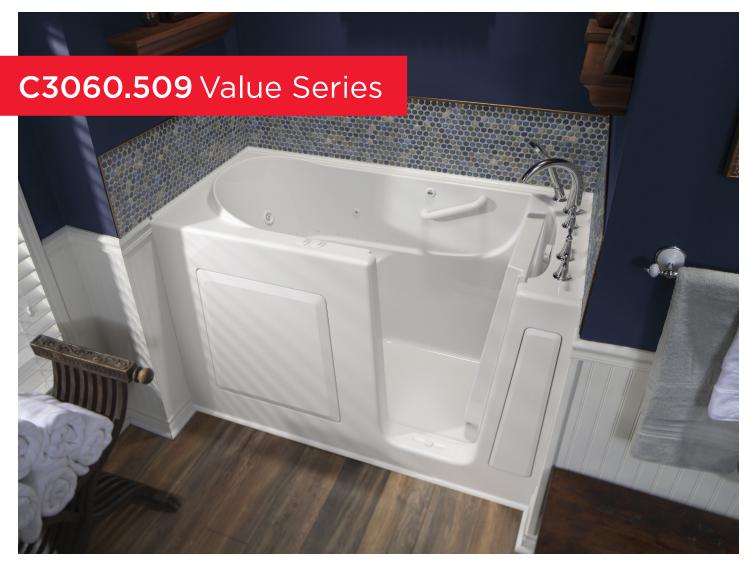

# Value Series 30" x 60" Walk-in Bath

The American Standard 30" x 60" Gelcoat walk-in bath provides the maximum in therapeutic soaking pleasure with the largest water capacity in our product line. The full sized, contoured door with a low door threshold allows ease of entry and exit.

## C3060.509 Value Series 30" x 60" Walk-in Bath

#### C3060.509.SXW Soaking Tub

- Available in White with Left Hand or Right Hand Door/Drain Configuration
- Watertight door system with a lifetime warranty on the door seal
- Built-in chair height seat
- · Color matched trim and cable driven waste and overflow
- Built-in safety bar and textured tub floor
- Patented Quick Drain® fast water removal system
- Premium tub faucet and handheld showering wand