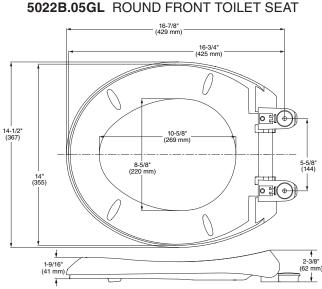

## ENCOMPASS® TELESCOPING SLOW-CLOSE TOILET SEAT W/EASY LIFT OFF

- □ 5022A.05GL Elongated toilet seat with telescoping cover and top mounting hardware
- □ 5022B.05GL Round Front toilet seat with telescoping cover and top mounting hardware
  - Top mounting styled seat with cover can be installed from top of toilet bowl
  - Slow-Close and Easy Lift Off feature for user convenience
  - Fits any conventional elongated toilet and round front toilets
  - EverClean® silver-based surface permanently inhibits the growth of stain and odor causing bacteria, mold and mildew on the surface.
    - EverClean® surface does not protect against disease causing bacteria.