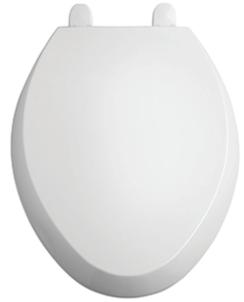

## ENCOMPASS® TELESCOPING SLOW-CLOSE TOILET SEAT W/EASY LIFT OFF

## ENCOMPASS® TELESCOPING SLOW-CLOSE TOILET SEAT W/EASY LIFT OFF

- □ 5022A.05GL Elongated toilet seat with telescoping cover and top mounting hardware
- □ 5022B.05GL Round Front toilet seat with telescoping cover and top mounting hardware
  - Top mounting styled seat with cover can be installed from top of toilet bowl
  - Slow-Close and Easy Lift Off feature for user convenience
  - Fits any conventional elongated toilet and round front toilets
  - EverClean® silver-based surface permanently inhibits the growth of stain and odor causing bacteria, mold and mildew on the surface.
    - EverClean® surface does not protect against disease causing bacteria.







SHOWN: CONVENIENT SLOW-CLOSE FEATURE

## **5022A.05GL** ELONGATED TOILET SEAT





**EVERCLEAN®**