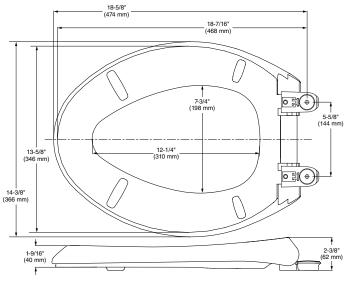

## ENCOMPASS® TELESCOPING SLOW-CLOSE TOILET SEAT W/EASY LIFT OFF

- □ 5022A.05GL Elongated toilet seat with telescoping cover and top mounting hardware
- □ 5022B.05GL Round Front toilet seat with telescoping cover and top mounting hardware
  - Top mounting styled seat with cover can be installed from top of toilet bowl
  - Slow-Close and Easy Lift Off feature for user convenience
  - Fits any conventional elongated toilet and round front toilets
  - EverClean® silver-based surface permanently inhibits the growth of stain and odor causing bacteria, mold and mildew on the surface.
    - EverClean® surface does not protect against disease causing bacteria.