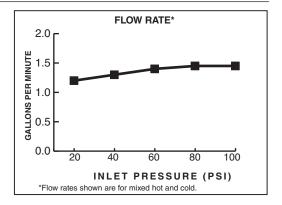

# **GENERAL DESCRIPTION:**

All metal body with choice of Metal Lever Lever Handle. Washerless 47mm ceramic disc valve cartridge with integral hot limit safety stop. Durable cast brass waterway. Braided flexible supply hoses with 3/8" compression connections. 50/50 pop-up drain body with 1-1/4" (32mm) tail piece. 1.5 gpm/5.7L/min. maximum flow rate.