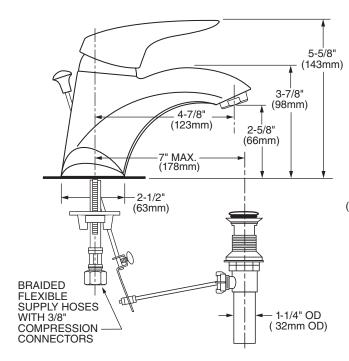

### **MODEL NUMBER:**

9389.110 Single Control Centerset Metal Lever Handle. 50/50 pop-up drain.

6-1/16" (154mm)

# **GENERAL DESCRIPTION:**

All metal body with choice of Metal Lever Lever Handle. Washerless 47mm ceramic disc valve cartridge with integral hot limit safety stop. Durable cast brass waterway. Braided flexible supply hoses with 3/8" compression connections. 50/50 pop-up drain body with 1-1/4" (32mm) tail piece. 1.5 gpm/5.7L/min. maximum flow rate.

### **PRODUCT FEATURES:**

Cast Brass Waterway with Flexible Supply Hoses: Strong and durable. Less potential for leaks.

**Ceramic Disc Valve Cartridge:** Assures smooth, precise valve control and a lifetime of drip-free, maintenance-free performance.