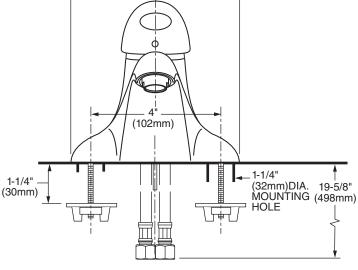

**Simple One-Person Installation:** Faucet drops in from top. Quick spin nuts secure faucet in place.

### SUGGESTED SPECIFICATION

Single control lavatory fitting shall feature an all metal body with metal lever handle. Shall feature a cast brass waterway with flexible hose connections. Shall also feature a washerless ceramic disc valve cartridge with integral hot limit safety stop. Shall also feature a 50/50 pop-up drain body. Fitting shall be American Standard Model # 9385.110.002.