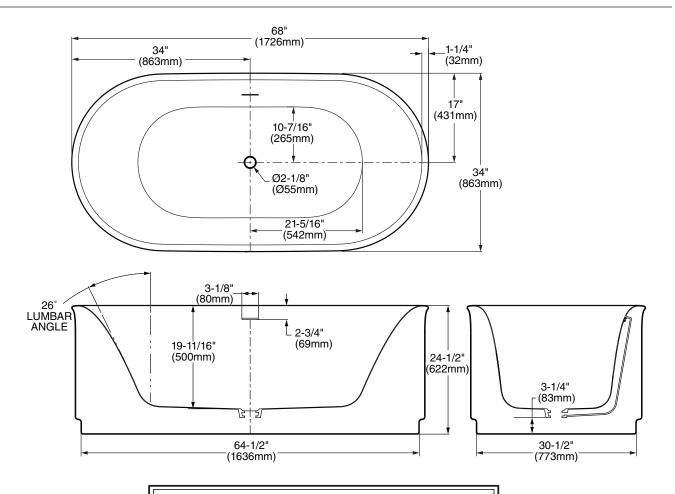

### Nominal Dimensions:

68" x 34" x 24-1/2" (1726 x 863 x 622mm)

# SEE REVERSE SIDE FOR ROUGHING-IN DIMENSIONS AND PRODUCT SPECIFICATIONS

Island Tub Drain<sup>™</sup> is a registered trademark of OS&B<sup>®</sup>

© 2020 AS America Inc.

| GENERAL SPECIFICATIONS FOR |  |
|----------------------------|--|
| 2549 FREE STANDING BATH    |  |

| INSTALLED SIZE           | 68 x 34 x 24-1/2 in.             |  |
|--------------------------|----------------------------------|--|
|                          | (1726 x 863 x 622mm)             |  |
| WEIGHT                   | 145 Lbs. (66 Kg.)                |  |
| WEIGHT w/WATER           | 710 Lbs. (322 Kg.)               |  |
| GAL. TO OVERFLOW         | 68 Gal. (257L)                   |  |
| BATHING WELL AT SUMP42-  | 5/8 x 20-7/8 ln. (1083 x 530mm)  |  |
| BATHING WELL AT RIM65-   | -1/2 x 31-1/2 ln. (1662 x 799mm) |  |
| WATER DEPTH TO OVERFLOW_ | 17 In. (431mm)                   |  |
| FLOOR LOADING            | _32 Lbs./Sq.Ft. (155 Kgs./Sq.m)  |  |
| (PROJECTED AREA)         |                                  |  |
|                          |                                  |  |