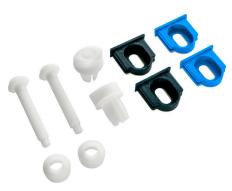

**AVAILABLE SPARE PARTS Mounting kit - 760408-100.0070A** 

To Be Specified

Color:
White

SEE REVERSE FOR ROUGHING-IN DIMENSIONS AND PRODUCT SPECIFICATIONS

SHOWN: SLOW CLOSE FEATURE

Open the hinge cover

2. Pull the seat