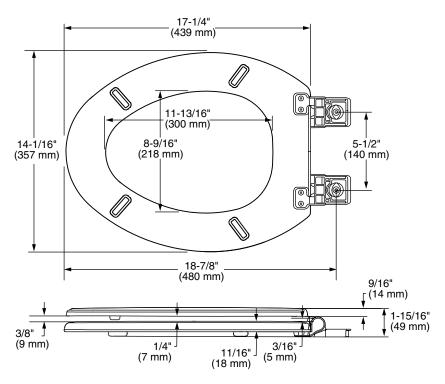

3. Removed

SHOWN: EASY REMOVAL FEATURE

5269A.65DL Elongated Toilet Seat

5269B.65DL Round Front Toilet Seat