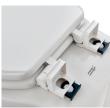

**AVAILABLE SPARE PARTS Mounting kit - 760408-100.0070A** 

To Be Specified

Color:
White

SEE REVERSE FOR ROUGHING-IN DIMENSIONS AND PRODUCT SPECIFICATIONS

SHOWN: SLOW CLOSE FEATURE

Open the hinge cover

2. Pull the seat

3. Removed

SHOWN: EASY REMOVAL FEATURE

5269A.65DL Elongated Toilet Seat

5269B.65DL Round Front Toilet Seat