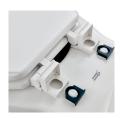

**AVAILABLE SPARE PARTS Mounting kit - 760408-100.0070A** 

To Be Specified

Color:
White

SEE REVERSE FOR ROUGHING-IN DIMENSIONS AND PRODUCT SPECIFICATIONS

SHOWN: SLOW CLOSE FEATURE

Open the hinge cover

2. Pull the seat