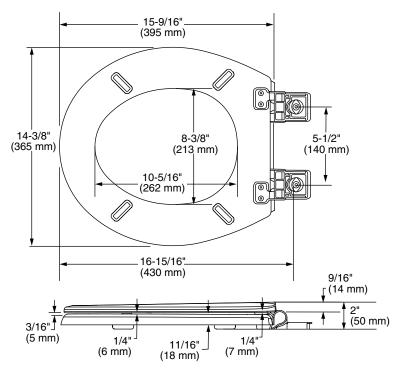

3. Removed

SHOWN: EASY REMOVAL FEATURE

5269A.65DL Elongated Toilet Seat

5269B.65DL Round Front Toilet Seat