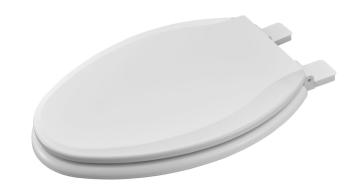

## Bedminster<sup>™</sup> SL Series Wood Toilet Seat with Ever-Tite<sup>®</sup>

Bedminster<sup>™</sup> SL Series Wood Toilet Seat with Ever-Tite<sup>®</sup>

- ☐ 5269A65DL Elongated Wood toilet seat
- ☐ 5269B65DL Round Front Wood toilet seat
  - . No Slam soft close seat and lid
  - Lift to Release and Quick Connect hinges for fast installation and easy removal for cleaning
  - Ever-Tite® locking system, engineered to reduce movement
  - Adjustable seat positioning to accommodate a range of toilet bowls
  - Premium Finish that stands up to cleaners
  - UV protection to prevent discoloring or fading of the finish
  - Includes bottom mount hardware with Quick Connect Nut for a speedier installation

3. Removed

SHOWN: EASY REMOVAL FEATURE

5269A.65DL Elongated Toilet Seat

5269B.65DL Round Front Toilet Seat