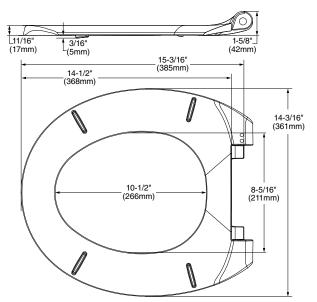

## Cadet<sup>®</sup> SE Series Toilet Seat

**5503A65BH** Elongated toilet seat

□ 5503B65BH Round Front toilet seat

- No Slam slow close seat and lid
- Includes **EverClean®** surface which inhibits the growth of stain and odor causing bacteria, mold and mildew on the surface
- Seat includes bottom mounting hardware for easy installation
- Made of durable easy-clean polypropylene
- Elongated seat weighs 3.7 lbs. (1.7 kg)
- Round Front seat weighs 3.4 lbs. (1.5 kg)

5503A65BH Elongated Toilet Seat

5503B65BH Round Front Toilet Seat