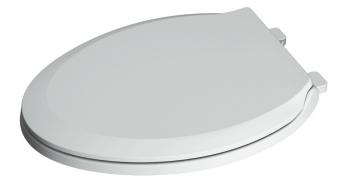

## Cadet<sup>®</sup> SE Series Toilet Seat

**5503A65BH** Elongated toilet seat

□ 5503B65BH Round Front toilet seat

- No Slam slow close seat and lid
- Includes **EverClean®** surface which inhibits the growth of stain and odor causing bacteria, mold and mildew on the surface
- Seat includes bottom mounting hardware for easy installation
- Made of durable easy-clean polypropylene
- Elongated seat weighs 3.7 lbs. (1.7 kg)
- Round Front seat weighs 3.4 lbs. (1.5 kg)