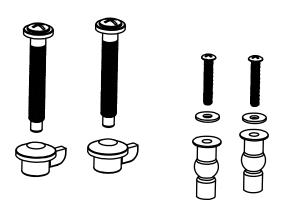

## Available Replacement Parts:

To Be Specified:

Color:

- 760225-100.0070A Bottom Mounting Kit
- 760357-100.0070A Top Mounting Kit

SEE REVERSE FOR ROUGHING-IN DIMENSIONS AND PRODUCT SPECIFICATIONS

© 2023 AS America Inc.