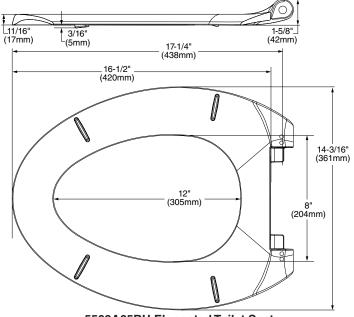

n Standard

## Cadet<sup>®</sup> SE Series Toilet Seat

## Cadet<sup>®</sup> SE Series Toilet Seat

**5503A65BH** Elongated toilet seat

□ 5503B65BH Round Front toilet seat

- No Slam slow close seat and lid
- Includes **EverClean®** surface which inhibits the growth of stain and odor causing bacteria, mold and mildew on the surface
- Seat includes bottom mounting hardware for easy installation
- Made of durable easy-clean polypropylene
- Elongated seat weighs 3.7 lbs. (1.7 kg)
- Round Front seat weighs 3.4 lbs. (1.5 kg)





SHOWN: CONVENIENT SLOW-CLOSE FEATURE

## Available Replacement Parts:

To Be Specified:

Color:

- 760225-100.0070A Bottom Mounting Kit
- 760357-100.0070A Top Mounting Kit



SEE REVERSE FOR ROUGHING-IN DIMENSIONS AND PRODUCT SPECIFICATIONS



© 2023 AS America Inc.



5503A65BH Elongated Toilet Seat



5503B65BH Round Front Toilet Seat