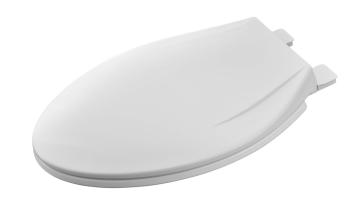

## MightyTuff<sup>™</sup> SL Series Toilet Seat with Ever-Tite<sup>®</sup>

MightyTuff<sup>™</sup> SL Series Toilet Seat with Ever-Tite<sup>®</sup>

- ☐ 5267A60CL Elongated toilet seat
- ☐ 5267B60CL Round Front toilet seat
  - . No Slam soft close seat and lid
  - Lift to Release and Quick Connect hinges for fast installation and easy removal for cleaning
  - Ever-Tite® locking system, engineered to reduce movement
  - Molded in seat bumpers to Minimize Flex on the hinge
  - Crush Resistant lid design holds up to 300lbs.
  - Adjustable seat positioning to accommodate a range of toilet bowls
  - Produced from virgin polypropylene plastic
  - UV protection to prevent discoloring or fading of the finish
  - Includes bottom mount hardware with Quick Connect Nut for a speedier installation

SEE REVERSE FOR ROUGHING-IN DIMENSIONS AND PRODUCT SPECIFICATIONS

5267A.60CL Elongated Toilet Seat

5267B.60CL Round Front Toilet Seat