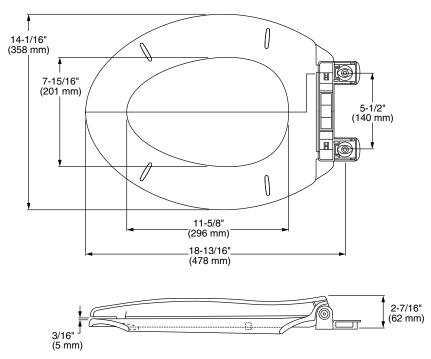

SEE REVERSE FOR ROUGHING-IN DIMENSIONS AND PRODUCT SPECIFICATIONS

5267A.60CL Elongated Toilet Seat

5267B.60CL Round Front Toilet Seat