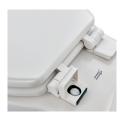

SHOWN: SLOW CLOSE FEATURE

AVAILABLE SPARE PARTS
Mounting kit - 760408-100.0070A

Open the hinge 2. Pull the cover

2. Pull the seat

3. Removed

SHOWN: EASY REMOVAL FEATURE

To Be Specified
☐ Color:
☐ White ☐ Bone