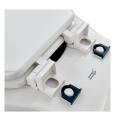

SHOWN: SLOW CLOSE FEATURE

AVAILABLE SPARE PARTS
Mounting kit - 760408-100.0070A

Open the hinge 2. Pull the cover

2. Pull the seat

3. Removed

SHOWN: EASY REMOVAL FEATURE

To Be Specified
☐ Color:
☐ White ☐ Bone