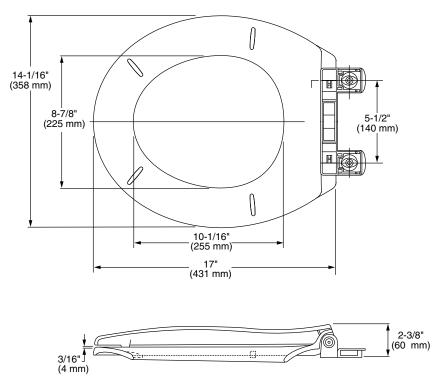

SEE REVERSE FOR ROUGHING-IN DIMENSIONS AND PRODUCT SPECIFICATIONS

5267A.60CL Elongated Toilet Seat

5267B.60CL Round Front Toilet Seat