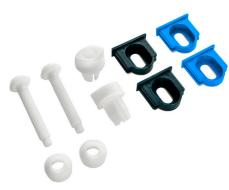

SHOWN: SLOW CLOSE FEATURE

AVAILABLE SPARE PARTS
Mounting kit - 760408-100.0070A

Open the hinge 2. Pull the cover

2. Pull the seat

3. Removed

SHOWN: EASY REMOVAL FEATURE

To Be Specified
☐ Color:
☐ White ☐ Bone