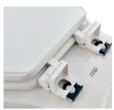

SHOWN: SLOW CLOSE FEATURE

AVAILABLE SPARE PARTS
Mounting kit - 760408-100.0070A

Open the hinge 2. Pull the cover

2. Pull the seat

3. Removed

SHOWN: EASY REMOVAL FEATURE

To Be Specified
☐ Color:
☐ White ☐ Bone