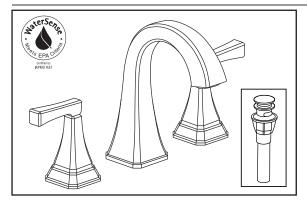

# Westerly<sup>™</sup> 2-Handle Widespread Bath Faucet

#### MODEL NUMBER:

- ☐ **7012801.295** Brushed Nickel finish.
- ☐ **7012801.278** Legacy Bronze finish.

Effortless elegance, leading-edge style and thoughtful innovation combine to make American Standard faucets the perfect choice for those who are unwilling to sacrifice style for performance.

#### **PRODUCT FEATURES:**

- Easy Install Push Drain: Easy to install, operate and remove clogs
- Metal Construction: Built for durability and dependability
- Ceramic Disc Valve Cartridges: Lifetime of drip-free performance
- Limited Lifetime Warranty: Reliable function, lustrous finish for life
- WaterSense Certified: Saves water without sacrificing performance
- Choice of Finishes: Brushed Nickel or Legacy Bronze