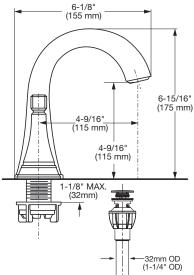

### **GENERAL DESCRIPTION:**

Non-metal valve bodies with reinforced brass sleeves and flexible hose connections for 6" to 12" (152 to 305 mm) installations. 1/4 turn washerless ceramic disc valve cartridges. Drain body with 1-1/4 inch (32 mm) tail piece. 1.2 gpm/4.5 L/min. maximum flow rate.