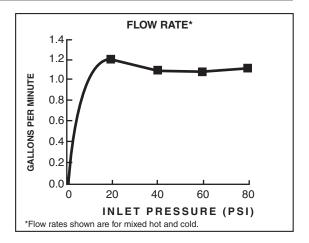

### **GENERAL DESCRIPTION:**

Non-metal valve bodies with reinforced brass sleeves and flexible hose connections for 6" to 12" (152 to 305 mm) installations. 1/4 turn washerless ceramic disc valve cartridges. Drain body with 1-1/4 inch (32 mm) tail piece. 1.2 gpm/4.5 L/min. maximum flow rate.