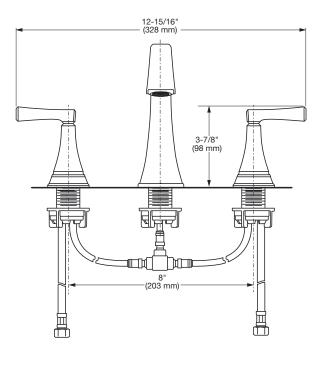

### **GENERAL DESCRIPTION:**

Non-metal valve bodies with reinforced brass sleeves and flexible hose connections for 6" to 12" (152 to 305 mm) installations. 1/4 turn washerless ceramic disc valve cartridges. Drain body with 1-1/4 inch (32 mm) tail piece. 1.2 gpm/4.5 L/min. maximum flow rate.