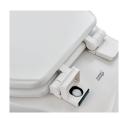

## Moments<sup>™</sup> SL Series Wood Toilet Seat with Ever-Tite<sup>®</sup>

Moments<sup>™</sup> SL Series Wood Toilet Seat with Ever-Tite<sup>®</sup>

- ☐ 5268A60CL Elongated wood toilet seat
- ☐ 5268B60CL Round Front wood toilet seat
  - . No Slam soft close seat and lid
  - Lift to Release and Quick Connect hinges for fast installation and easy removal for cleaning
  - Ever-Tite® locking system, engineered to reduce movement
  - Adjustable seat positioning to accommodate a range of toilet bowls
  - Premium Finish that stands up to cleaners
  - UV protection to prevent discoloring or fading of the finish
  - Includes bottom mount hardware with Quick Connect Nut for a speedier installation

AVAILABLE SPARE PARTS Mounting kit - 760408-100.0070A

To Be Specified
☐ Color:
☐ White

SEE REVERSE FOR ROUGHING-IN DIMENSIONS AND PRODUCT SPECIFICATIONS

SHOWN: SLOW CLOSE FEATURE

Open the hinge cover

2. Pull the seat