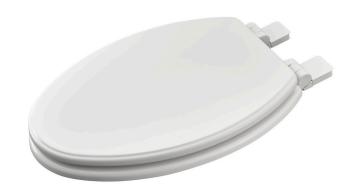

## Moments<sup>™</sup> SL Series Wood Toilet Seat with Ever-Tite<sup>®</sup>

Moments<sup>™</sup> SL Series Wood Toilet Seat with Ever-Tite<sup>®</sup>

- ☐ 5268A60CL Elongated wood toilet seat
- ☐ 5268B60CL Round Front wood toilet seat
  - . No Slam soft close seat and lid
  - Lift to Release and Quick Connect hinges for fast installation and easy removal for cleaning
  - Ever-Tite® locking system, engineered to reduce movement
  - Adjustable seat positioning to accommodate a range of toilet bowls
  - Premium Finish that stands up to cleaners
  - UV protection to prevent discoloring or fading of the finish
  - Includes bottom mount hardware with Quick Connect Nut for a speedier installation