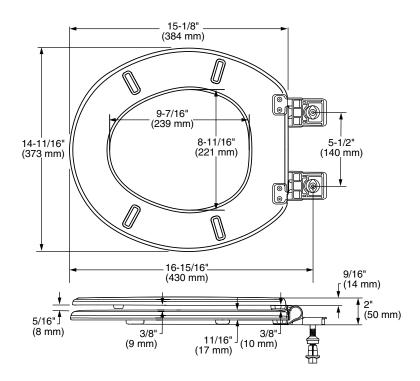

3. Removed

SHOWN: EASY REMOVAL FEATURE

5268A.60CL Elongated Toilet Seat

5268B.60CL Round Front Toilet Seat

© 2023 AS America Inc. © 2023 AS America Inc.