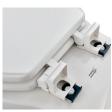

## Moments<sup>™</sup> SL Series Wood Toilet Seat with Ever-Tite<sup>®</sup>

Moments<sup>™</sup> SL Series Wood Toilet Seat with Ever-Tite<sup>®</sup>

- ☐ 5268A60CL Elongated wood toilet seat
- ☐ 5268B60CL Round Front wood toilet seat
  - . No Slam soft close seat and lid
  - Lift to Release and Quick Connect hinges for fast installation and easy removal for cleaning
  - Ever-Tite® locking system, engineered to reduce movement
  - Adjustable seat positioning to accommodate a range of toilet bowls
  - Premium Finish that stands up to cleaners
  - UV protection to prevent discoloring or fading of the finish
  - Includes bottom mount hardware with Quick Connect Nut for a speedier installation

3. Removed

SHOWN: EASY REMOVAL FEATURE

5268A.60CL Elongated Toilet Seat

5268B.60CL Round Front Toilet Seat

© 2023 AS America Inc. © 2023 AS America Inc.