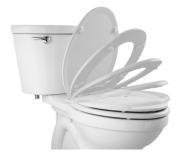

AVAILABLE SPARE PARTS Mounting kit - 760408-100.0070A

To Be Specified
☐ Color:
☐ White

SEE REVERSE FOR ROUGHING-IN DIMENSIONS AND PRODUCT SPECIFICATIONS

SHOWN: SLOW CLOSE FEATURE

Open the hinge cover

2. Pull the seat