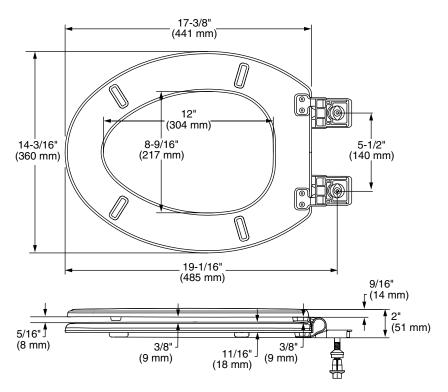

3. Removed

SHOWN: EASY REMOVAL FEATURE

5268A.60CL Elongated Toilet Seat

5268B.60CL Round Front Toilet Seat

© 2023 AS America Inc. © 2023 AS America Inc.