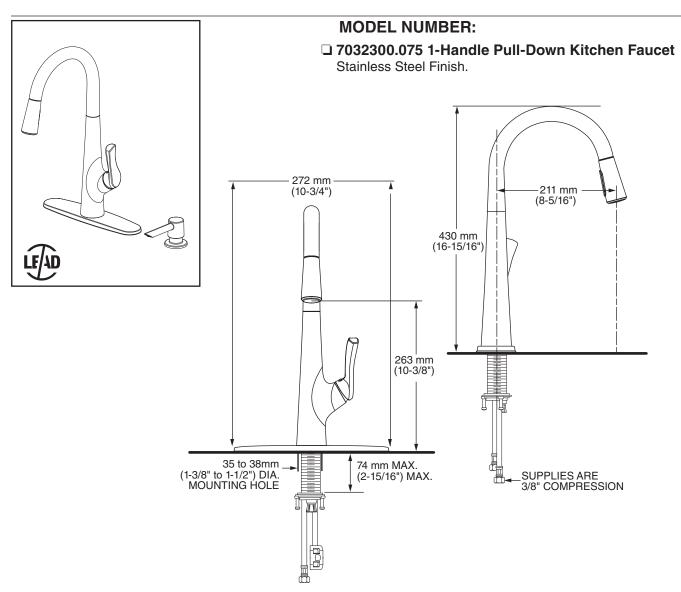

### SUGGESTED SPECIFICATION

1-handle kitchen pull-down faucet shall feature a high arc metal swivel spout and metal lever handle. Shall also feature 35 mm washerless ceramic disc valve cartridge and 38" flexible supply hoses. Includes Re-Trax Retraction System. Includes color-matched soap dispenser. Faucet shall be American Standard Model # 7032300.075

## **CODES AND STANDARDS**

These products meet or exceed the following codes and standards:

ANSI A117.1 ASME A112.18.1 CSA B125.1 NSF 61/Section 9 NSF 372

1.8 gpm/6.8 L/min. FLOW RATE

| Product<br>Number | Description                                                                                                                                                   |
|-------------------|---------------------------------------------------------------------------------------------------------------------------------------------------------------|
| 7032300.075       | Pull-Down Kitchen Faucet featuring Re-Trax technology. Includes color-matched soap dispenser and deckplate (installation is optional). Stainless Steel finish |