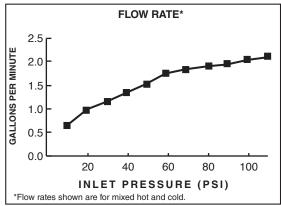

## **CODES AND STANDARDS**

These products meet or exceed the following codes and standards:

ANSI A117.1 ASME A112.18.1 CSA B125.1 NSF 61/Section 9 NSF 372

1.8 gpm/6.8 L/min. FLOW RATE

| Product<br>Number | Description                                                                                                                                                   |
|-------------------|---------------------------------------------------------------------------------------------------------------------------------------------------------------|
| 7032300.075       | Pull-Down Kitchen Faucet featuring Re-Trax technology. Includes color-matched soap dispenser and deckplate (installation is optional). Stainless Steel finish |