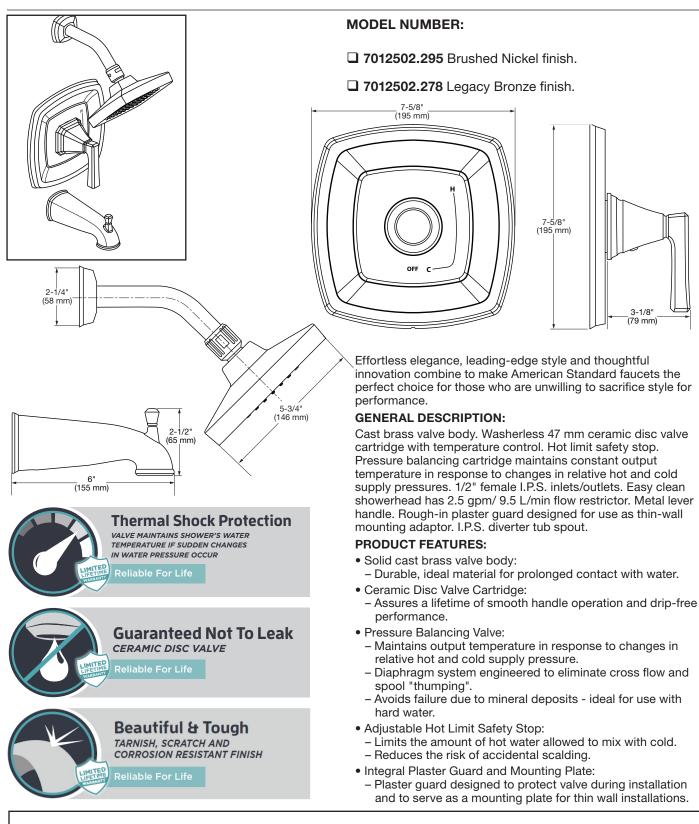

## SUGGESTED SPECIFICATION:

Bath/shower fitting shall feature 1-function showerhead with Max. 2.5 gpm (9.5 L/min) Max flow rate. Fitting shall be American Standard Model # 7012502.002. Model # 7012502.295.

## **CODES AND STANDARDS**

These products meet or exceed the following codes and standards:

ASME A112.18.1 CSA B125.1 ASSE 1016/ASME A112.1016/CSA B125.16

| Product<br>Number | Description                                                                                                   |
|-------------------|---------------------------------------------------------------------------------------------------------------|
| 7012502.295       | 1-Handle Tub/Shower. Metal lever handle. Ceramic Disc Valve. 1-Function showerhead.<br>Brushed Nickel finish. |
| 7012502.278       | 1-Handle Tub/Shower. Metal lever handle. Ceramic Disc Valve. 1-Function showerhead.<br>Legacy Bronze finish.  |