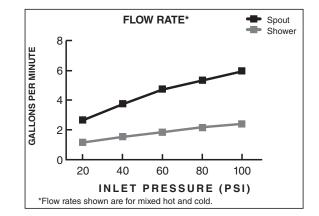

## SUGGESTED SPECIFICATION:

Bath/shower fitting shall feature 1-function showerhead with Max. 2.5 gpm (9.5 L/min) Max flow rate. Fitting shall be American Standard Model # 7012502.002. Model # 7012502.295.